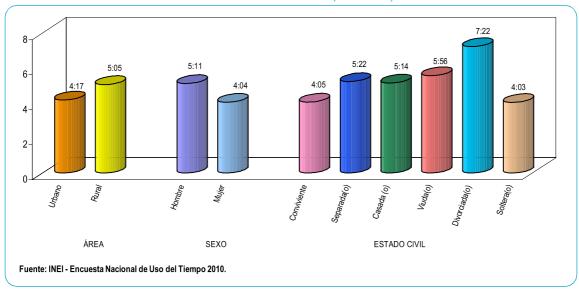

## Tiempo que dedica la población de 12 años y más de edad

Según los resultados de la Encuesta Nacional de Uso del Tiempo 2010, a nivel de área de residencia de la población de 12 años y más de edad se observa que en el área urbana, dedican 5 horas con 11 minutos semanales, para realizar las tareas de la actividad de aseo de la vivienda; mientras en el área rural destinan 4 horas con 56 minutos semanales.

Si analizamos por sexo, son las mujeres quienes dedican 6 horas con 38 minutos semanales al aseo de la vivienda; a diferencia de los hombres que lo hacen con 3 horas con 29 minutos semanales de su tiempo para ordenar y limpiar la vivienda.

Por estado civil o conyugal, es la población conformada por viudas(os) y separadas(os) quienes dedican más de 6 horas semanales para realizar el aseo de la vivienda, en tanto que la población de solteras(os) sólo emplean 4 horas con 20 minutos semanales.

**GRÁFICO Nº 9** PERÚ: PROMEDIO DE HORAS A LA SEMANA QUE LA POBLACIÓN DE 12 AÑOS Y MÁS DE EDAD DEDICA A LA ACTIVIDAD DE ASEO DE LA VIVIENDA, POR ÁREA, SEXO Y ESTADO CIVIL O CONYUGAL

Con respecto a los grupos de edad, es el grupo de 60 años y más de edad, quienes dedican 6 horas con 2 minutos a la semana para realizar esta actividad. No obstante, la población de 12 a 19 años son los que le dedican un menor tiempo al aseo de la vivienda, sólo 4 horas con 19 minutos.