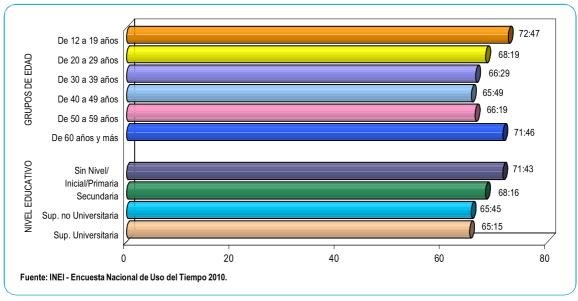

Por nivel educativo, el 85,2% de la población de 12 años y más de edad con menor nivel educativo (sin nivel, educación inicial y primaria) participa en la actividad culinaria, seguido de la población que aprobó algún año de educación secundaria y superior no universitaria, con el 80,3% y 80,2%, respectivamente. Asimismo, los datos nos indican que a mayor nivel educativo menor es la participación en las actividades domésticas como es el caso de la población con educación superior universitaria (77,3%).