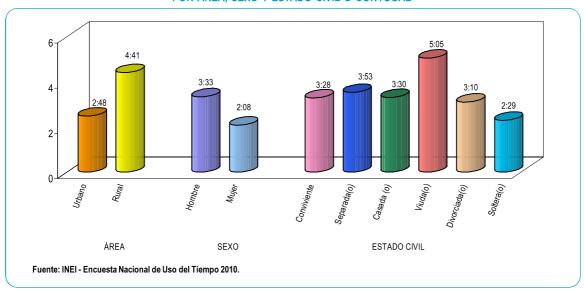

Por sexo, las mujeres dedican 13 horas con 43 minutos semanales a esta actividad, en tanto los hombres solamente dedican 4 horas con 2 minutos semanales.

Por estado civil o conyugal, la población cuyo estado civil es viuda(o) le destina 14 horas con 47 minutos a la semana para realizar esta actividad, seguido de la población en condición de casada(o) que dedica a esta actividad 12 horas con 25 minutos semanales; en tanto la población soltera(o) solo emplea 5 horas con 36 minutos semanales de su tiempo a esta actividad.

**GRÁFICO Nº 5** PERÚ: PROMEDIO DE HORAS A LA SEMANA QUE LA POBLACIÓN DE 12 AÑOS Y MÁS DE EDAD QUE DEDICA A LA ACTIVIDAD CULINARIA, POR ÁREA, SEXO Y ESTADO CIVIL O CONYUGAL

Por grupos de edad, se observa que es la población de 60 años y más de edad quienes le dedican mayor tiempo a la actividad culinaria (12 horas con 40 minutos semanales), seguido del grupo de 50 a 59 años (12 horas con 17 minutos semanales); mientras que el grupo de 12 a 19 años solo le destina a esta actividad 5 horas con 21 minutos.

Al analizar los resultados por sexo, en el cuidado y confección de ropa las mujeres dedican 5 horas con 34 minutos a la semana y los hombres solo 2 horas con 5 minutos semanales a esta actividad.

Por estado civil o conyugal, son las viudas(os) quienes destinan mayor tiempo a esta actividad (5 horas con 56 minutos semanales), también podemos observar que la población en condición de casada(o), separada(o) y conviviente dedican más de 4 horas semanales a esta actividad. La población que menor tiempo dedica a la actividad de cuidado y confección de ropa de los miembros del hogar es la población de divorciadas(os) y solteras(os) (3 horas con 4 minutos y 3 horas con 10 minutos, respectivamente).

**GRÁFICO Nº 13** PERÚ: PROMEDIO DE HORAS A LA SEMANA QUE LA POBLACIÓN DE 12 AÑOS Y MÁS DE EDAD DEDICA A LA ACTIVIDAD DE CUIDADO Y CONFECCIÓN DE ROPA. POR ÁREA, SEXO Y ESTADO CIVIL O CONYUGAL

Por grupos de edad, es la población de 60 años y más de edad quienes dedican 4 horas con 32 minutos semanales al cuidado y confección de la ropa, seguido del grupo de 50 a 59 años, con 4 horas con 19 minutos, en tanto el grupo de 12 a 19 años, solo destinan 3 horas con 9 minutos a la semana para realizar esta actividad.