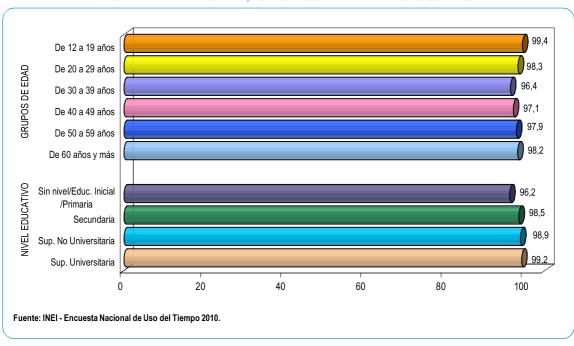

**GRÁFICO Nº 7** PERÚ: PORCENTAJE DE POBLACIÓN DE 12 AÑOS Y MÁS DE EDAD QUE PARTICIPA EN LA ACTIVIDAD DE ASEO DE LA VIVIENDA, POR ÁREA, SEXO Y ESTADO CIVIL Y CONYUGAL

Por grupos de edad, podemos observar que el 97,0% de la población del grupo de 12 a 19 años, realizan alguna tarea de aseo de la vivienda; mientras que el grupo de menor participación es el de 30 a 39 años, que participa en esta actividad en un 91,3%.

Por nivel educativo, más del 93,0% de la población de 12 años y más de edad, participa en la ejecución de las tareas de la actividad de aseo de la vivienda.

**GRÁFICO Nº 8** PERÚ: PORCENTAJE DE LA POBLACIÓN DE 12 AÑOS Y MÁS DE EDAD QUE PARTICIPA EN LA ACTIVIDAD DE ASEO DE LA VIVIENDA, POR GRUPOS DE EDAD Y NIVEL EDUCATIVO