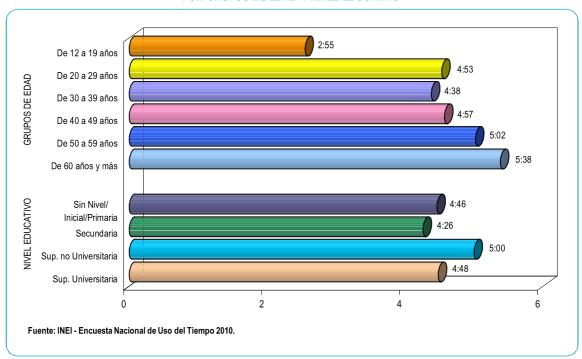

GRÁFICO № 2
PERÚ: PROMEDIO DE HORAS A LA SEMANA QUE LA POBLACIÓN DE 12 AÑOS Y MÁS
DE EDAD DEDICA A LAS ACTIVIDADES DIARIAS, POR SEXO

También, el Gráfico 2 muestra que las mujeres dedican mayor tiempo a la actividad educativa (34 horas con 52 minutos a la semana), seguido de la actividad de cuidado de algún miembro del hogar con dificultades físicas, mentales o de edad avanzada totalmente dependiente (16 horas con 47 minutos a la semana), familia y sociabilidad y tiempo libra (15 horas con 16 minutos y 14 horas con 28 minutos semanales, respectivamente). Asimismo, podemos resaltar el tiempo que dedican a la actividad culinaria y cuidado de bebes, niñas, niños y adolescentes (13 horas con 43 minutos y 12 horas con 14 minutos a la semana, respectivamente).

En el caso de los hombres, la actividad que le dedican la mayor parte de su tiempo, además de las necesidades personales, es la actividad educativa (36 horas con 37 minutos semanales), seguido de la actividad de tiempo libres (18 horas con 46 minutos) y familia y sociabilidad (14 horas con 48 minutos a la semana). También debemos de resaltar su participación en el cuidado de bebes, niñas, niños y adolescentes (5 horas con 49 minutos).