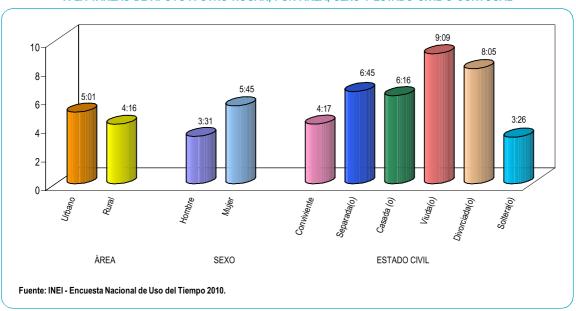

## Tiempo que dedica la población de 12 años y más de edad

Según los resultados de la Encuesta Nacional de Uso del Tiempo 2010, a nivel de área de residencia de la población de 12 años y más de edad se observa que en el área urbana, dedican 5 horas con 11 minutos semanales, para realizar las tareas de la actividad de aseo de la vivienda; mientras en el área rural destinan 4 horas con 56 minutos semanales.

Si analizamos por sexo, son las mujeres quienes dedican 6 horas con 38 minutos semanales al aseo de la vivienda; a diferencia de los hombres que lo hacen con 3 horas con 29 minutos semanales de su tiempo para ordenar y limpiar la vivienda.

Por estado civil o conyugal, es la población conformada por viudas(os) y separadas(os) quienes dedican más de 6 horas semanales para realizar el aseo de la vivienda, en tanto que la población de solteras(os) sólo emplean 4 horas con 20 minutos semanales.

**GRÁFICO Nº 9** PERÚ: PROMEDIO DE HORAS A LA SEMANA QUE LA POBLACIÓN DE 12 AÑOS Y MÁS DE EDAD DEDICA A LA ACTIVIDAD DE ASEO DE LA VIVIENDA, POR ÁREA, SEXO Y ESTADO CIVIL O CONYUGAL

Con respecto a los grupos de edad, es el grupo de 60 años y más de edad, quienes dedican 6 horas con 2 minutos a la semana para realizar esta actividad. No obstante, la población de 12 a 19 años son los que le dedican un menor tiempo al aseo de la vivienda, sólo 4 horas con 19 minutos.