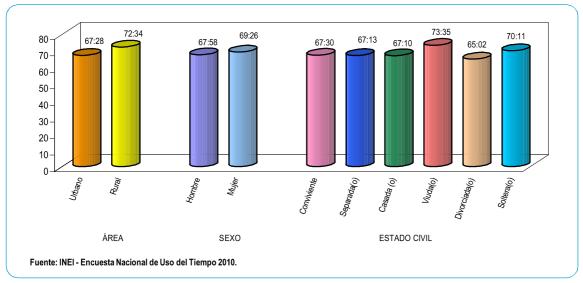

#### 4.1.2 Tiempo que dedica la población a las actividades diarias

Si analizamos el tiempo promedio semanal que la población de 12 años y más de edad, dedican a cada una de las 16 actividades investigadas por sexo, podemos observar que las mujeres dedican 69 horas con 26 minutos a la semana, para realizar sus necesidades personales, tiempo relativamente superior al de los hombres, quienes dedican a esta actividad alrededor de 68 horas a la semana.

También, el Gráfico 2 muestra que las mujeres dedican mayor tiempo a la actividad educativa (34 horas con 52 minutos a la semana), seguido de la actividad de cuidado de algún miembro del hogar con dificultades físicas, mentales o de edad avanzada totalmente dependiente (16 horas con 47 minutos a la semana), familia y sociabilidad y tiempo libra (15 horas con 16 minutos y 14 horas con 28 minutos semanales, respectivamente). Asimismo, podemos resaltar el tiempo que dedican a la actividad culinaria y cuidado de bebes, niñas, niños y adolescentes (13 horas con 43 minutos y 12 horas con 14 minutos a la semana, respectivamente).

En el caso de los hombres, la actividad que le dedican la mayor parte de su tiempo, además de las necesidades personales, es la actividad educativa (36 horas con 37 minutos semanales), seguido de la actividad de tiempo libres (18 horas con 46 minutos) y familia y sociabilidad (14 horas con 48 minutos a la semana). También debemos de resaltar su participación en el cuidado de bebes, niñas, niños y adolescentes (5 horas con 49 minutos).

GRÁFICO № 2
PERÚ: PROMEDIO DE HORAS A LA SEMANA QUE LA POBLACIÓN DE 12 AÑOS Y MÁS
DE EDAD DEDICA A LAS ACTIVIDADES DIARIAS, POR SEXO