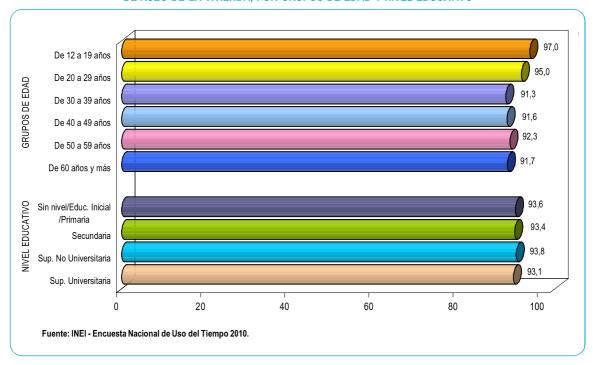

**GRÁFICO Nº 7** PERÚ: PORCENTAJE DE POBLACIÓN DE 12 AÑOS Y MÁS DE EDAD QUE PARTICIPA EN LA ACTIVIDAD DE ASEO DE LA VIVIENDA, POR ÁREA, SEXO Y ESTADO CIVIL Y CONYUGAL

Por grupos de edad, podemos observar que el 97,0% de la población del grupo de 12 a 19 años, realizan alguna tarea de aseo de la vivienda; mientras que el grupo de menor participación es el de 30 a 39 años, que participa en esta actividad en un 91,3%.

Por nivel educativo, más del 93,0% de la población de 12 años y más de edad, participa en la ejecución de las tareas de la actividad de aseo de la vivienda.

**GRÁFICO Nº 8** PERÚ: PORCENTAJE DE LA POBLACIÓN DE 12 AÑOS Y MÁS DE EDAD QUE PARTICIPA EN LA ACTIVIDAD DE ASEO DE LA VIVIENDA, POR GRUPOS DE EDAD Y NIVEL EDUCATIVO

## Participación de la población de 12 años y más de edad

Según el área de residencia, la participación de la población de 12 años y más de edad en la actividad de cuidado y confección de la ropa, es del 91,1% en el área urbana y 88,5% en el área rural.

Por sexo, es la mujer quien tiene una mayor participación en el cuidado y confección de la ropa de los miembros de hogar, representando el 96,7%; en tanto los hombres participan en un 84,2%.

Por estado civil o conyugal, la mayor participación en esta actividad, corresponde a la población cuyo estado civil es divorciada(o) (96,6%), seguido de la población en condición de separada(o) que participan en un 95,2%. Mientras que el de menor participación corresponde a las personas convivientes con un 86,5%.

**GRÁFICO Nº 11** PERÚ: PORCENTAJE DE LA POBLACIÓN DE 12 AÑOS Y MÁS DE EDAD QUE PARTICIPA EN LA ACTIVIDAD DE CUIDADO Y CONFECCIÓN DE ROPA, POR ÁREA, SEXO Y ESTADO CIVIL O CONYUGAL

Por grupos de edad, se observa que el de 12 a 19 años, tiene mayor participación en esta actividad (94,6%), seguido del grupo de 20 a 29 años (92,4%). Asimismo, la población de 60 años y más de edad participan en menor porcentaje (86,7%).

Por nivel educativo, es la población que aprobó algún año de educación superior no universitaria quienes tienen mayor participación en la actividad de cuidado y confección de la ropa de algún miembro del hogar con 93,3%.