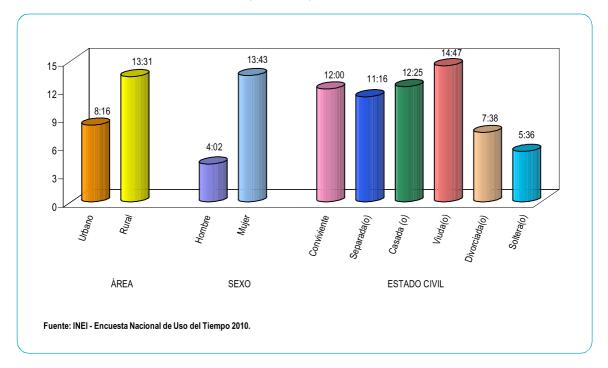

## Tiempo que dedica la población de 12 años y más de edad

Analizando los datos por área de residencia, se observa que la población de 12 años y más de edad del área rural dedica 13 horas con 31 minutos semanales para realizar las tareas que comprende la actividad culinaria; mientras que la población urbana dedica 8 horas con 16 minutos semanales.

Por sexo, las mujeres dedican 13 horas con 43 minutos semanales a esta actividad, en tanto los hombres solamente dedican 4 horas con 2 minutos semanales.

Por estado civil o conyugal, la población cuyo estado civil es viuda(o) le destina 14 horas con 47 minutos a la semana para realizar esta actividad, seguido de la población en condición de casada(o) que dedica a esta actividad 12 horas con 25 minutos semanales; en tanto la población soltera(o) solo emplea 5 horas con 36 minutos semanales de su tiempo a esta actividad.

**GRÁFICO Nº 5** PERÚ: PROMEDIO DE HORAS A LA SEMANA QUE LA POBLACIÓN DE 12 AÑOS Y MÁS DE EDAD QUE DEDICA A LA ACTIVIDAD CULINARIA, POR ÁREA, SEXO Y ESTADO CIVIL O CONYUGAL

Por grupos de edad, se observa que es la población de 60 años y más de edad quienes le dedican mayor tiempo a la actividad culinaria (12 horas con 40 minutos semanales), seguido del grupo de 50 a 59 años (12 horas con 17 minutos semanales); mientras que el grupo de 12 a 19 años solo le destina a esta actividad 5 horas con 21 minutos.