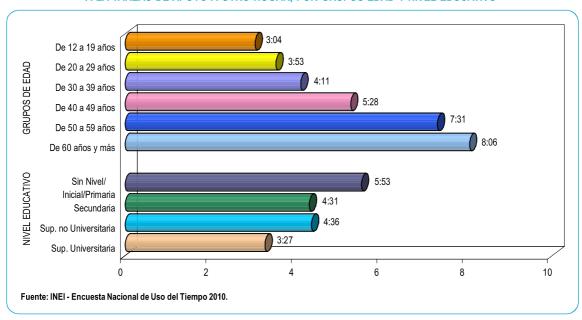

**GRÁFICO Nº 5** PERÚ: PROMEDIO DE HORAS A LA SEMANA QUE LA POBLACIÓN DE 12 AÑOS Y MÁS DE EDAD QUE DEDICA A LA ACTIVIDAD CULINARIA, POR ÁREA, SEXO Y ESTADO CIVIL O CONYUGAL

Por grupos de edad, se observa que es la población de 60 años y más de edad quienes le dedican mayor tiempo a la actividad culinaria (12 horas con 40 minutos semanales), seguido del grupo de 50 a 59 años (12 horas con 17 minutos semanales); mientras que el grupo de 12 a 19 años solo le destina a esta actividad 5 horas con 21 minutos.

Por nivel educativo, es la población de menor nivel educativo (sin nivel, educación inicial y primario) quienes dedican 13 horas con 43 minutos semanales a esta actividad, en tanto, que la población que aprobó algún año de educación superior universitaria destinan solo 6 horas semanales a la actividad culinaria.

**GRÁFICO Nº 6** PERÚ: PROMEDIO DE HORAS A LA SEMANA QUE LA POBLACIÓN DE 12 AÑOS Y MÁS DE EDAD DEDICA A LA ACTIVIDAD CULINARIA, POR GRUPOS DE EDAD Y NIVEL EDUCATIVO