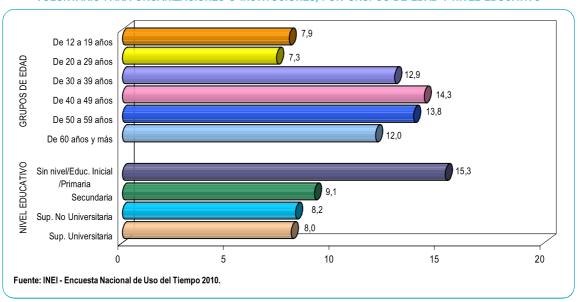

**GRÁFICO Nº 3** PERÚ: PORCENTAJE DE LA POBLACIÓN DE 12 AÑOS Y MÁS DE EDAD QUE PARTICIPA EN LA ACTIVIDAD CULINARIA, POR ÁREA, SEXO Y ESTADO CIVIL O CONYUGAL

Por grupos de edad, los resultados de la encuesta muestran que la mayor participación en esta actividad corresponde al grupo de 12 a 19 años, con 85,1%; mientras que la menor participación se presenta en el grupo de 20 a 29 años con el 79,6%.

Por nivel educativo, el 85,2% de la población de 12 años y más de edad con menor nivel educativo (sin nivel, educación inicial y primaria) participa en la actividad culinaria, seguido de la población que aprobó algún año de educación secundaria y superior no universitaria, con el 80,3% y 80,2%, respectivamente. Asimismo, los datos nos indican que a mayor nivel educativo menor es la participación en las actividades domésticas como es el caso de la población con educación superior universitaria (77,3%).

**GRÁFICO Nº 4** PERÚ: PORCENTAJE DE LA POBLACIÓN DE 12 AÑOS Y MÁS DE EDAD QUE PARTICIPA EN LA ACTIVIDAD CULINARIA, POR GRUPOS DE EDAD Y NIVEL EDUCATIVO