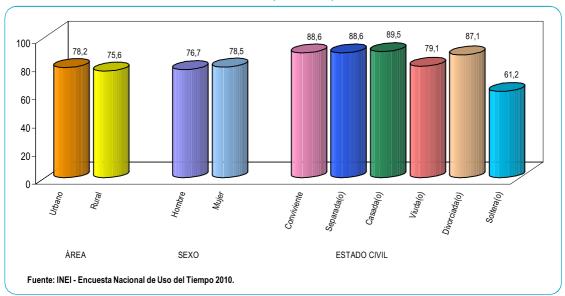

#### • Participación de la población de 12 años y más de edad

Según los resultados de la Encuesta Nacional de Uso del Tiempo 2010, el 88,7% de la población de 12 años y más de edad que reside en el área rural participa en la ejecución de las tareas de la actividad culinaria; mientras que en el área urbana la participación de la población es del 79,1%.

Por sexo, se observa que el 94,5% de mujeres participan activamente en la ejecución de la actividad culinaria; mientras que los hombres participan en un 68,5%.

Por estado civil o conyugal, es la población en condición de separadas(os) quienes tienen mayor participación en esta actividad (88,4%), seguido de las personas divorciadas(os) y viudas(os) que tienen similar participación, 82,8% y 82,3%, respectivamente. Asimismo, se puede observar que la población en condición de conviviente, casada(o) y soltera(o) tiene el mismo porcentaje de participación (81,0%).

**GRÁFICO Nº 3** PERÚ: PORCENTAJE DE LA POBLACIÓN DE 12 AÑOS Y MÁS DE EDAD QUE PARTICIPA EN LA ACTIVIDAD CULINARIA, POR ÁREA, SEXO Y ESTADO CIVIL O CONYUGAL

Por grupos de edad, los resultados de la encuesta muestran que la mayor participación en esta actividad corresponde al grupo de 12 a 19 años, con 85,1%; mientras que la menor participación se presenta en el grupo de 20 a 29 años con el 79,6%.