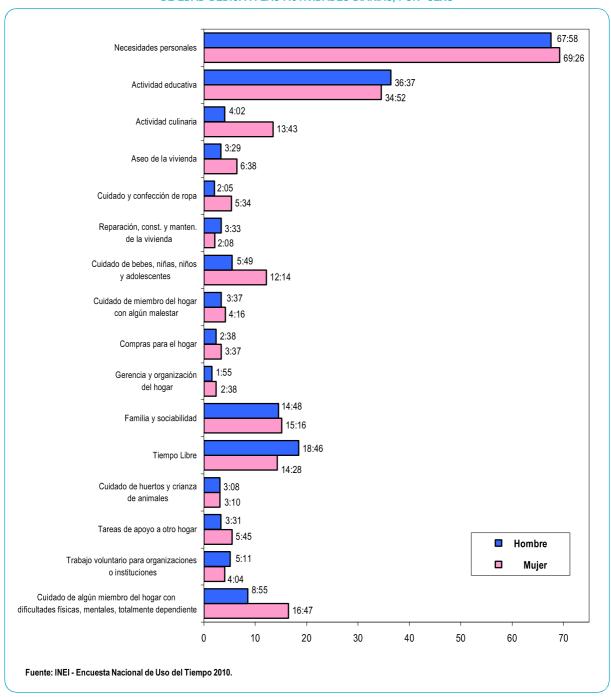

#### 4.1.2 Tiempo que dedica la población a las actividades diarias

Si analizamos el tiempo promedio semanal que la población de 12 años y más de edad, dedican a cada una de las 16 actividades investigadas por sexo, podemos observar que las mujeres dedican 69 horas con 26 minutos a la semana, para realizar sus necesidades personales, tiempo relativamente superior al de los hombres, quienes dedican a esta actividad alrededor de 68 horas a la semana.

También, el Gráfico 2 muestra que las mujeres dedican mayor tiempo a la actividad educativa (34 horas con 52 minutos a la semana), seguido de la actividad de cuidado de algún miembro del hogar con dificultades físicas, mentales o de edad avanzada totalmente dependiente (16 horas con 47 minutos a la semana), familia y sociabilidad y tiempo libra (15 horas con 16 minutos y 14 horas con 28 minutos semanales, respectivamente). Asimismo, podemos resaltar el tiempo que dedican a la actividad culinaria y cuidado de bebes, niñas, niños y adolescentes (13 horas con 43 minutos y 12 horas con 14 minutos a la semana, respectivamente).

En el caso de los hombres, la actividad que le dedican la mayor parte de su tiempo, además de las necesidades personales, es la actividad educativa (36 horas con 37 minutos semanales), seguido de la actividad de tiempo libres (18 horas con 46 minutos) y familia y sociabilidad (14 horas con 48 minutos a la semana). También debemos de resaltar su participación en el cuidado de bebes, niñas, niños y adolescentes (5 horas con 49 minutos).

GRÁFICO № 2
PERÚ: PROMEDIO DE HORAS A LA SEMANA QUE LA POBLACIÓN DE 12 AÑOS Y MÁS
DE EDAD DEDICA A LAS ACTIVIDADES DIARIAS, POR SEXO