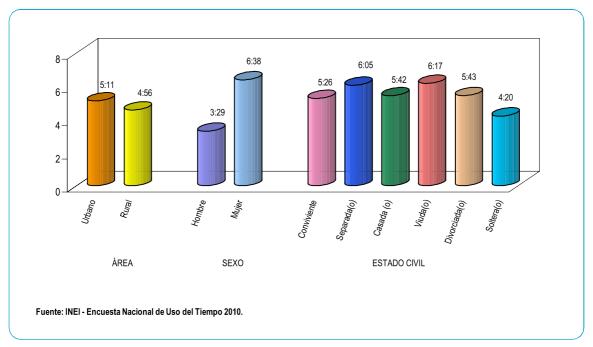

## Tiempo que dedica la población de 12 años y más de edad

Según los resultados de la Encuesta Nacional de Uso del Tiempo 2010, a nivel de área de residencia de la población de 12 años y más de edad se observa que en el área urbana, dedican 5 horas con 11 minutos semanales, para realizar las tareas de la actividad de aseo de la vivienda; mientras en el área rural destinan 4 horas con 56 minutos semanales.

Si analizamos por sexo, son las mujeres quienes dedican 6 horas con 38 minutos semanales al aseo de la vivienda; a diferencia de los hombres que lo hacen con 3 horas con 29 minutos semanales de su tiempo para ordenar y limpiar la vivienda.

Por estado civil o conyugal, es la población conformada por viudas(os) y separadas(os) quienes dedican más de 6 horas semanales para realizar el aseo de la vivienda, en tanto que la población de solteras(os) sólo emplean 4 horas con 20 minutos semanales.

**GRÁFICO Nº 9** PERÚ: PROMEDIO DE HORAS A LA SEMANA QUE LA POBLACIÓN DE 12 AÑOS Y MÁS DE EDAD DEDICA A LA ACTIVIDAD DE ASEO DE LA VIVIENDA, POR ÁREA, SEXO Y ESTADO CIVIL O CONYUGAL

Con respecto a los grupos de edad, es el grupo de 60 años y más de edad, quienes dedican 6 horas con 2 minutos a la semana para realizar esta actividad. No obstante, la población de 12 a 19 años son los que le dedican un menor tiempo al aseo de la vivienda, sólo 4 horas con 19 minutos.