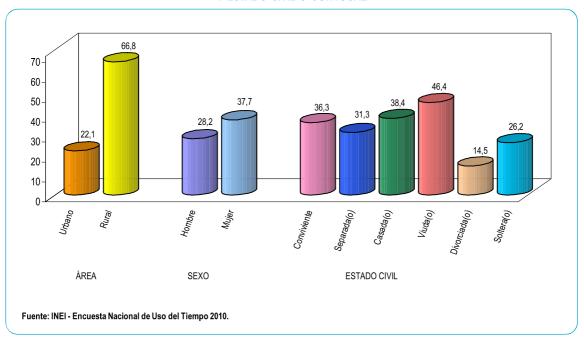

Por sexo, se observa que el 94,5% de mujeres participan activamente en la ejecución de la actividad culinaria; mientras que los hombres participan en un 68,5%.

Por estado civil o conyugal, es la población en condición de separadas(os) quienes tienen mayor participación en esta actividad (88,4%), seguido de las personas divorciadas(os) y viudas(os) que tienen similar participación, 82,8% y 82,3%, respectivamente. Asimismo, se puede observar que la población en condición de conviviente, casada(o) y soltera(o) tiene el mismo porcentaje de participación (81,0%).

**GRÁFICO Nº 3** PERÚ: PORCENTAJE DE LA POBLACIÓN DE 12 AÑOS Y MÁS DE EDAD QUE PARTICIPA EN LA ACTIVIDAD CULINARIA, POR ÁREA, SEXO Y ESTADO CIVIL O CONYUGAL

Por grupos de edad, los resultados de la encuesta muestran que la mayor participación en esta actividad corresponde al grupo de 12 a 19 años, con 85,1%; mientras que la menor participación se presenta en el grupo de 20 a 29 años con el 79,6%.

## Participación de la población de 12 años y más de edad

Según el área de residencia, la participación de la población de 12 años y más de edad en la actividad de cuidado y confección de la ropa, es del 91,1% en el área urbana y 88,5% en el área rural.

Por sexo, es la mujer quien tiene una mayor participación en el cuidado y confección de la ropa de los miembros de hogar, representando el 96,7%; en tanto los hombres participan en un 84,2%.

Por estado civil o conyugal, la mayor participación en esta actividad, corresponde a la población cuyo estado civil es divorciada(o) (96,6%), seguido de la población en condición de separada(o) que participan en un 95,2%. Mientras que el de menor participación corresponde a las personas convivientes con un 86,5%.

**GRÁFICO Nº 11** PERÚ: PORCENTAJE DE LA POBLACIÓN DE 12 AÑOS Y MÁS DE EDAD QUE PARTICIPA EN LA ACTIVIDAD DE CUIDADO Y CONFECCIÓN DE ROPA, POR ÁREA, SEXO Y ESTADO CIVIL O CONYUGAL

Por grupos de edad, se observa que el de 12 a 19 años, tiene mayor participación en esta actividad (94,6%), seguido del grupo de 20 a 29 años (92,4%). Asimismo, la población de 60 años y más de edad participan en menor porcentaje (86,7%).