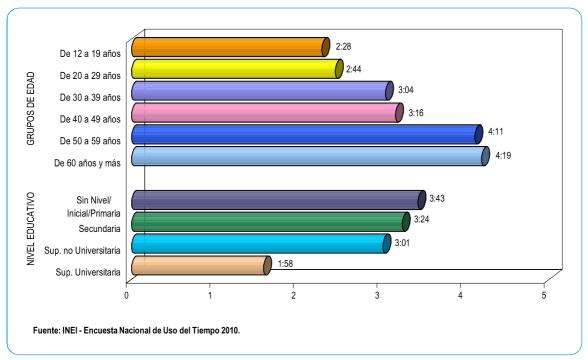

**GRÁFICO Nº 5** PERÚ: PROMEDIO DE HORAS A LA SEMANA QUE LA POBLACIÓN DE 12 AÑOS Y MÁS DE EDAD QUE DEDICA A LA ACTIVIDAD CULINARIA, POR ÁREA, SEXO Y ESTADO CIVIL O CONYUGAL

Por grupos de edad, se observa que es la población de 60 años y más de edad quienes le dedican mayor tiempo a la actividad culinaria (12 horas con 40 minutos semanales), seguido del grupo de 50 a 59 años (12 horas con 17 minutos semanales); mientras que el grupo de 12 a 19 años solo le destina a esta actividad 5 horas con 21 minutos.

Por nivel educativo, es la población de menor nivel educativo (sin nivel, educación inicial y primario) quienes dedican 13 horas con 43 minutos semanales a esta actividad, en tanto, que la población que aprobó algún año de educación superior universitaria destinan solo 6 horas semanales a la actividad culinaria.

**GRÁFICO Nº 6** PERÚ: PROMEDIO DE HORAS A LA SEMANA QUE LA POBLACIÓN DE 12 AÑOS Y MÁS DE EDAD DEDICA A LA ACTIVIDAD CULINARIA, POR GRUPOS DE EDAD Y NIVEL EDUCATIVO