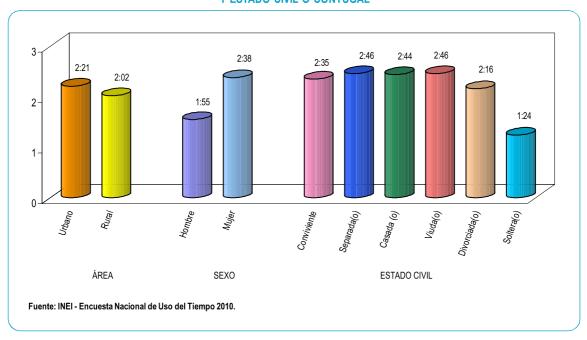

Por sexo, las mujeres dedican 13 horas con 43 minutos semanales a esta actividad, en tanto los hombres solamente dedican 4 horas con 2 minutos semanales.

Por estado civil o conyugal, la población cuyo estado civil es viuda(o) le destina 14 horas con 47 minutos a la semana para realizar esta actividad, seguido de la población en condición de casada(o) que dedica a esta actividad 12 horas con 25 minutos semanales; en tanto la población soltera(o) solo emplea 5 horas con 36 minutos semanales de su tiempo a esta actividad.

**GRÁFICO Nº 5** PERÚ: PROMEDIO DE HORAS A LA SEMANA QUE LA POBLACIÓN DE 12 AÑOS Y MÁS DE EDAD QUE DEDICA A LA ACTIVIDAD CULINARIA, POR ÁREA, SEXO Y ESTADO CIVIL O CONYUGAL

Por grupos de edad, se observa que es la población de 60 años y más de edad quienes le dedican mayor tiempo a la actividad culinaria (12 horas con 40 minutos semanales), seguido del grupo de 50 a 59 años (12 horas con 17 minutos semanales); mientras que el grupo de 12 a 19 años solo le destina a esta actividad 5 horas con 21 minutos.

Al analizar los resultados por sexo, en el cuidado y confección de ropa las mujeres dedican 5 horas con 34 minutos a la semana y los hombres solo 2 horas con 5 minutos semanales a esta actividad.

Por estado civil o conyugal, son las viudas(os) quienes destinan mayor tiempo a esta actividad (5 horas con 56 minutos semanales), también podemos observar que la población en condición de casada(o), separada(o) y conviviente dedican más de 4 horas semanales a esta actividad. La población que menor tiempo dedica a la actividad de cuidado y confección de ropa de los miembros del hogar es la población de divorciadas(os) y solteras(os) (3 horas con 4 minutos y 3 horas con 10 minutos, respectivamente).

**GRÁFICO Nº 13** PERÚ: PROMEDIO DE HORAS A LA SEMANA QUE LA POBLACIÓN DE 12 AÑOS Y MÁS DE EDAD DEDICA A LA ACTIVIDAD DE CUIDADO Y CONFECCIÓN DE ROPA. POR ÁREA, SEXO Y ESTADO CIVIL O CONYUGAL

Por grupos de edad, es la población de 60 años y más de edad quienes dedican 4 horas con 32 minutos semanales al cuidado y confección de la ropa, seguido del grupo de 50 a 59 años, con 4 horas con 19 minutos, en tanto el grupo de 12 a 19 años, solo destinan 3 horas con 9 minutos a la semana para realizar esta actividad.