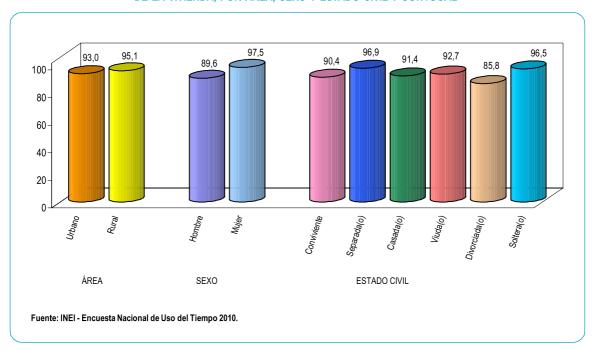

#### Participación de la población de 12 años y más de edad

Por área de residencia, el 95,1% de la población del área rural participa en la ejecución de la actividad de aseo de la vivienda; mientras que en el área urbana la participación en esta actividad es del 93,0%.

Si observamos los resultados por sexo, son las mujeres de 12 años y más de edad, que tienen mayor participación en esta actividad (97,5%); mientras que los hombres lo hacen en menor proporción (89,6%).

Por estado civil o conyugal, se observa que la mayor participación corresponde a población en condición de separada(o) (96,9%), similar participación se observa en la población de solteras(os) (96,5%). Mientras, que la población con condición de separadas(os) tienen la menor participación en la ejecución de la actividad de aseo de la vivienda (95,8%).

**GRÁFICO Nº 7** PERÚ: PORCENTAJE DE POBLACIÓN DE 12 AÑOS Y MÁS DE EDAD QUE PARTICIPA EN LA ACTIVIDAD DE ASEO DE LA VIVIENDA, POR ÁREA, SEXO Y ESTADO CIVIL Y CONYUGAL

Por grupos de edad, podemos observar que el 97,0% de la población del grupo de 12 a 19 años, realizan alguna tarea de aseo de la vivienda; mientras que el grupo de menor participación es el de 30 a 39 años, que participa en esta actividad en un 91,3%.