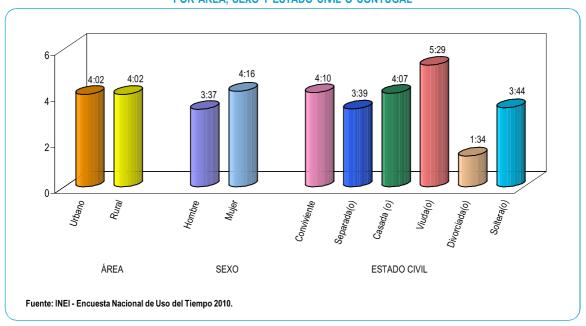

## Tiempo que dedica la población de 12 años y más de edad

Analizando los datos por área de residencia, se observa que la población de 12 años y más de edad del área rural dedica 13 horas con 31 minutos semanales para realizar las tareas que comprende la actividad culinaria; mientras que la población urbana dedica 8 horas con 16 minutos semanales.

Por sexo, las mujeres dedican 13 horas con 43 minutos semanales a esta actividad, en tanto los hombres solamente dedican 4 horas con 2 minutos semanales.

Por estado civil o conyugal, la población cuyo estado civil es viuda(o) le destina 14 horas con 47 minutos a la semana para realizar esta actividad, seguido de la población en condición de casada(o) que dedica a esta actividad 12 horas con 25 minutos semanales; en tanto la población soltera(o) solo emplea 5 horas con 36 minutos semanales de su tiempo a esta actividad.

**GRÁFICO Nº 5** PERÚ: PROMEDIO DE HORAS A LA SEMANA QUE LA POBLACIÓN DE 12 AÑOS Y MÁS DE EDAD QUE DEDICA A LA ACTIVIDAD CULINARIA, POR ÁREA, SEXO Y ESTADO CIVIL O CONYUGAL

Por grupos de edad, se observa que es la población de 60 años y más de edad quienes le dedican mayor tiempo a la actividad culinaria (12 horas con 40 minutos semanales), seguido del grupo de 50 a 59 años (12 horas con 17 minutos semanales); mientras que el grupo de 12 a 19 años solo le destina a esta actividad 5 horas con 21 minutos.