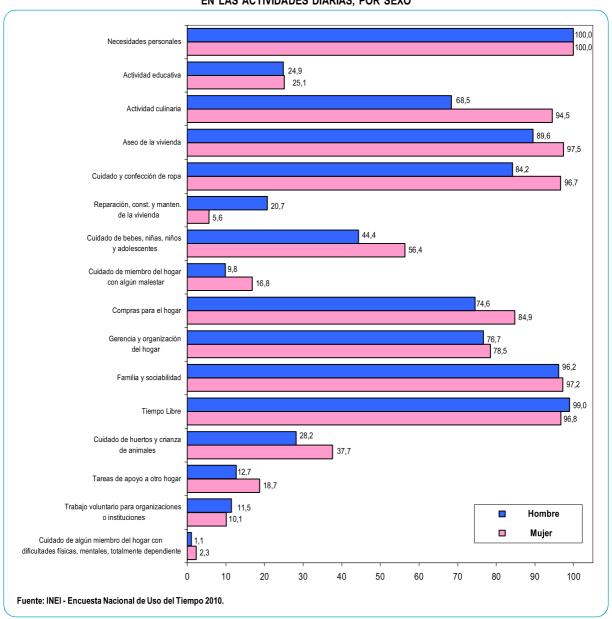

#### 4.1.1 Participación de la población en las actividades diarias

En el Gráfico Nº 1 se muestra el porcentaje de participación de hombres y mujeres en las 16 actividades que investigó la Encuesta Nacional de Uso del Tiempo 2010, podemos observar que el 100% de hombres y mujeres participan en la realización de sus necesidades personales (dormir, comer sus alimentos, realizar su higiene y arreglo personal, acudir a consulta médica o realizarse análisis). Toda persona realiza día a día, estas acciones indispensables en la vida de todo ser humano.

Por otro lado, se observar que las mujeres tienen mayor participación en las actividades relacionadas con las tareas propias del hogar, por ejemplo en la actividad culinaria (preparar o cocinar, servir, calentar los alimentos, etc.) participan el 94,5%; en aseo de la vivienda (tender las camas, ordenar las habitaciones, hacer la limpieza general de la vivienda, etc.) participan el 97,5%; en cuidado y confección de ropa (lavar, planchar, acomodar, guardar la ropa) participan 96,7% y en la actividad compras para el hogar participan el 84,9%.

En el caso de los hombres, también participan en las actividades relacionadas con las tareas del hogar, pero en menor porcentaje, como es el caso de la actividad de aseo de la vivienda y cuidado y confección de ropa, donde participan el 89,6% y 84,2%, respectivamente. Asimismo, se puede observar que los hombres tienen mayor participación que las mujeres en las actividades de tiempo libre y reparación, construcción y mantenimiento de la vivienda, con el 99,0% y 20,7%, respectivamente.

GRÁFICO Nº 1 PERÚ: PORCENTAJE DE LA POBLACIÓN DE 12 AÑOS Y MÁS DE EDAD QUE PARTICIPA EN LAS ACTIVIDADES DIARIAS, POR SEXO