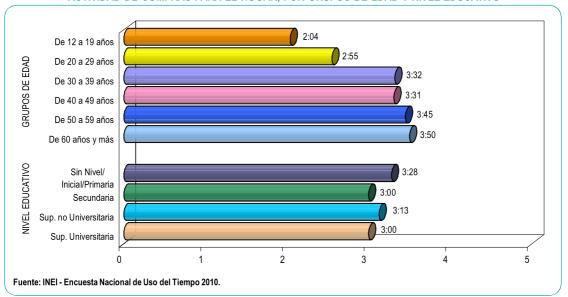

**GRÁFICO Nº 5** PERÚ: PROMEDIO DE HORAS A LA SEMANA QUE LA POBLACIÓN DE 12 AÑOS Y MÁS DE EDAD QUE DEDICA A LA ACTIVIDAD CULINARIA, POR ÁREA, SEXO Y ESTADO CIVIL O CONYUGAL

Por grupos de edad, se observa que es la población de 60 años y más de edad quienes le dedican mayor tiempo a la actividad culinaria (12 horas con 40 minutos semanales), seguido del grupo de 50 a 59 años (12 horas con 17 minutos semanales); mientras que el grupo de 12 a 19 años solo le destina a esta actividad 5 horas con 21 minutos.

Por nivel educativo, es la población de menor nivel educativo (sin nivel, educación inicial y primario) quienes dedican 13 horas con 43 minutos semanales a esta actividad, en tanto, que la población que aprobó algún año de educación superior universitaria destinan solo 6 horas semanales a la actividad culinaria.

**GRÁFICO Nº 6** PERÚ: PROMEDIO DE HORAS A LA SEMANA QUE LA POBLACIÓN DE 12 AÑOS Y MÁS DE EDAD DEDICA A LA ACTIVIDAD CULINARIA, POR GRUPOS DE EDAD Y NIVEL EDUCATIVO