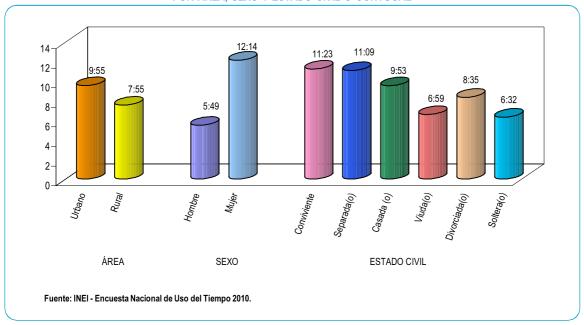

## Tiempo que dedica la población de 12 años y más de edad

Analizando los datos por área de residencia, se observa que la población de 12 años y más de edad del área rural dedica 13 horas con 31 minutos semanales para realizar las tareas que comprende la actividad culinaria; mientras que la población urbana dedica 8 horas con 16 minutos semanales.

Por sexo, las mujeres dedican 13 horas con 43 minutos semanales a esta actividad, en tanto los hombres solamente dedican 4 horas con 2 minutos semanales.

Por estado civil o conyugal, la población cuyo estado civil es viuda(o) le destina 14 horas con 47 minutos a la semana para realizar esta actividad, seguido de la población en condición de casada(o) que dedica a esta actividad 12 horas con 25 minutos semanales; en tanto la población soltera(o) solo emplea 5 horas con 36 minutos semanales de su tiempo a esta actividad.

**GRÁFICO Nº 5** PERÚ: PROMEDIO DE HORAS A LA SEMANA QUE LA POBLACIÓN DE 12 AÑOS Y MÁS DE EDAD QUE DEDICA A LA ACTIVIDAD CULINARIA, POR ÁREA, SEXO Y ESTADO CIVIL O CONYUGAL

Por grupos de edad, se observa que es la población de 60 años y más de edad quienes le dedican mayor tiempo a la actividad culinaria (12 horas con 40 minutos semanales), seguido del grupo de 50 a 59 años (12 horas con 17 minutos semanales); mientras que el grupo de 12 a 19 años solo le destina a esta actividad 5 horas con 21 minutos.