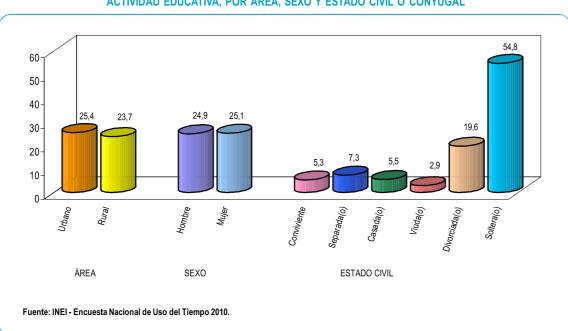

En el caso de los hombres, también participan en las actividades relacionadas con las tareas del hogar, pero en menor porcentaje, como es el caso de la actividad de aseo de la vivienda y cuidado y confección de ropa, donde participan el 89,6% y 84,2%, respectivamente. Asimismo, se puede observar que los hombres tienen mayor participación que las mujeres en las actividades de tiempo libre y reparación, construcción y mantenimiento de la vivienda, con el 99,0% y 20,7%, respectivamente.