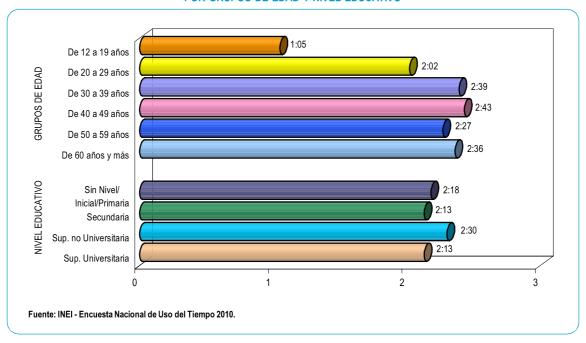

**GRÁFICO Nº 5** PERÚ: PROMEDIO DE HORAS A LA SEMANA QUE LA POBLACIÓN DE 12 AÑOS Y MÁS DE EDAD QUE DEDICA A LA ACTIVIDAD CULINARIA, POR ÁREA, SEXO Y ESTADO CIVIL O CONYUGAL

Por grupos de edad, se observa que es la población de 60 años y más de edad quienes le dedican mayor tiempo a la actividad culinaria (12 horas con 40 minutos semanales), seguido del grupo de 50 a 59 años (12 horas con 17 minutos semanales); mientras que el grupo de 12 a 19 años solo le destina a esta actividad 5 horas con 21 minutos.

Por nivel educativo, es la población de menor nivel educativo (sin nivel, educación inicial y primario) quienes dedican 13 horas con 43 minutos semanales a esta actividad, en tanto, que la población que aprobó algún año de educación superior universitaria destinan solo 6 horas semanales a la actividad culinaria.

**GRÁFICO Nº 6** PERÚ: PROMEDIO DE HORAS A LA SEMANA QUE LA POBLACIÓN DE 12 AÑOS Y MÁS DE EDAD DEDICA A LA ACTIVIDAD CULINARIA, POR GRUPOS DE EDAD Y NIVEL EDUCATIVO

**GRÁFICO Nº 13** PERÚ: PROMEDIO DE HORAS A LA SEMANA QUE LA POBLACIÓN DE 12 AÑOS Y MÁS DE EDAD DEDICA A LA ACTIVIDAD DE CUIDADO Y CONFECCIÓN DE ROPA. POR ÁREA, SEXO Y ESTADO CIVIL O CONYUGAL

Por grupos de edad, es la población de 60 años y más de edad quienes dedican 4 horas con 32 minutos semanales al cuidado y confección de la ropa, seguido del grupo de 50 a 59 años, con 4 horas con 19 minutos, en tanto el grupo de 12 a 19 años, solo destinan 3 horas con 9 minutos a la semana para realizar esta actividad.

Por nivel educativo, es la población con menor nivel educativo (sin nivel, educación inicial y primaria) quienes dedican mayor tiempo a esta actividad (4 horas con 59 minutos a la semana); mientras que la población que aprobó algún año de educación superior universitaria destina solo 3 horas con 1 minuto a la semana.

**GRÁFICO Nº 14** PERÚ: PROMEDIO DE HORAS A LA SEMANA QUE LA POBLACIÓN DE 12 AÑOS Y MÁS DE EDAD DEDICA A LA ACTIVIDAD DE CUIDADO Y CONFECCIÓN DE ROPA, POR GRUPOS DE EDAD Y NIVEL EDUCATIVO