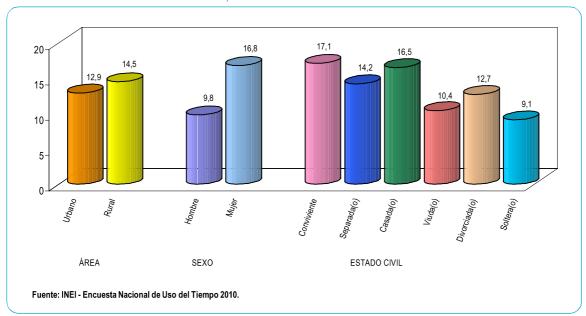

#### Participación de la población de 12 años y más de edad

Por área de residencia, el 95,1% de la población del área rural participa en la ejecución de la actividad de aseo de la vivienda; mientras que en el área urbana la participación en esta actividad es del 93,0%.

Si observamos los resultados por sexo, son las mujeres de 12 años y más de edad, que tienen mayor participación en esta actividad (97,5%); mientras que los hombres lo hacen en menor proporción (89,6%).

Por estado civil o conyugal, se observa que la mayor participación corresponde a población en condición de separada(o) (96,9%), similar participación se observa en la población de solteras(os) (96,5%). Mientras, que la población con condición de separadas(os) tienen la menor participación en la ejecución de la actividad de aseo de la vivienda (95,8%).

**GRÁFICO Nº 7** PERÚ: PORCENTAJE DE POBLACIÓN DE 12 AÑOS Y MÁS DE EDAD QUE PARTICIPA EN LA ACTIVIDAD DE ASEO DE LA VIVIENDA, POR ÁREA, SEXO Y ESTADO CIVIL Y CONYUGAL

Por grupos de edad, podemos observar que el 97,0% de la población del grupo de 12 a 19 años, realizan alguna tarea de aseo de la vivienda; mientras que el grupo de menor participación es el de 30 a 39 años, que participa en esta actividad en un 91,3%.