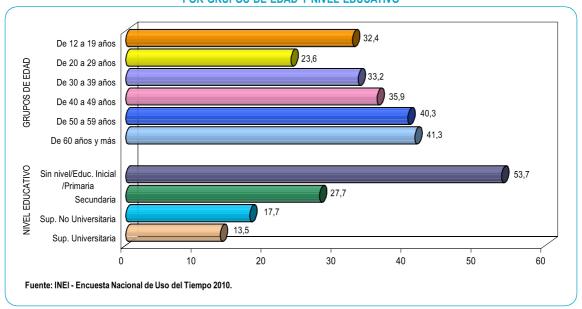

**GRÁFICO Nº 3** PERÚ: PORCENTAJE DE LA POBLACIÓN DE 12 AÑOS Y MÁS DE EDAD QUE PARTICIPA EN LA ACTIVIDAD CULINARIA, POR ÁREA, SEXO Y ESTADO CIVIL O CONYUGAL

Por grupos de edad, los resultados de la encuesta muestran que la mayor participación en esta actividad corresponde al grupo de 12 a 19 años, con 85,1%; mientras que la menor participación se presenta en el grupo de 20 a 29 años con el 79,6%.

**GRÁFICO Nº 11** PERÚ: PORCENTAJE DE LA POBLACIÓN DE 12 AÑOS Y MÁS DE EDAD QUE PARTICIPA EN LA ACTIVIDAD DE CUIDADO Y CONFECCIÓN DE ROPA, POR ÁREA, SEXO Y ESTADO CIVIL O CONYUGAL

Por grupos de edad, se observa que el de 12 a 19 años, tiene mayor participación en esta actividad (94,6%), seguido del grupo de 20 a 29 años (92,4%). Asimismo, la población de 60 años y más de edad participan en menor porcentaje (86,7%).

Por nivel educativo, es la población que aprobó algún año de educación superior no universitaria quienes tienen mayor participación en la actividad de cuidado y confección de la ropa de algún miembro del hogar con 93,3%.

94,6 De 12 a 19 años 92,4 De 20 a 29 años GRUPOS DE EDAD 88,3 De 30 a 39 años 88,3 De 40 a 49 años 89,5 De 50 a 59 años 86,7 De 60 años y más 88.6 NIVEL EDUCATIVO Sin nivel/Educ. Inicial /Primaria 90,8 Secundaria 93,3 Sup. No Universitaria 91,0 Sup. Universitaria

40

60

80

100

**GRÁFICO Nº 12** PERÚ: PORCENTAJE DE LA POBLACIÓN DE 12 AÑOS Y MÁS DE EDAD QUE PARTICIPA EN LA ACTIVIDAD DE CUIDADO Y CONFECCIÓN DE ROPA. POR GRUPOS DE EDAD Y NIVEL EDUCATIVO