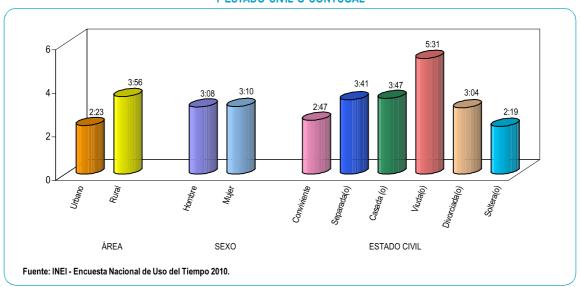

## Tiempo que dedica la población de 12 años y más de edad

Analizando los datos por área de residencia, se observa que la población de 12 años y más de edad del área rural dedica 13 horas con 31 minutos semanales para realizar las tareas que comprende la actividad culinaria; mientras que la población urbana dedica 8 horas con 16 minutos semanales.

Por sexo, las mujeres dedican 13 horas con 43 minutos semanales a esta actividad, en tanto los hombres solamente dedican 4 horas con 2 minutos semanales.

Por estado civil o conyugal, la población cuyo estado civil es viuda(o) le destina 14 horas con 47 minutos a la semana para realizar esta actividad, seguido de la población en condición de casada(o) que dedica a esta actividad 12 horas con 25 minutos semanales; en tanto la población soltera(o) solo emplea 5 horas con 36 minutos semanales de su tiempo a esta actividad.

**GRÁFICO Nº 5** PERÚ: PROMEDIO DE HORAS A LA SEMANA QUE LA POBLACIÓN DE 12 AÑOS Y MÁS DE EDAD QUE DEDICA A LA ACTIVIDAD CULINARIA, POR ÁREA, SEXO Y ESTADO CIVIL O CONYUGAL

Por grupos de edad, se observa que es la población de 60 años y más de edad quienes le dedican mayor tiempo a la actividad culinaria (12 horas con 40 minutos semanales), seguido del grupo de 50 a 59 años (12 horas con 17 minutos semanales); mientras que el grupo de 12 a 19 años solo le destina a esta actividad 5 horas con 21 minutos.