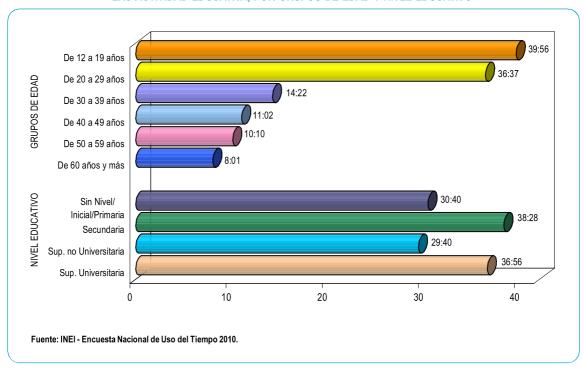

**GRÁFICO Nº 5** PERÚ: PROMEDIO DE HORAS A LA SEMANA QUE LA POBLACIÓN DE 12 AÑOS Y MÁS DE EDAD QUE DEDICA A LA ACTIVIDAD CULINARIA, POR ÁREA, SEXO Y ESTADO CIVIL O CONYUGAL

Por grupos de edad, se observa que es la población de 60 años y más de edad quienes le dedican mayor tiempo a la actividad culinaria (12 horas con 40 minutos semanales), seguido del grupo de 50 a 59 años (12 horas con 17 minutos semanales); mientras que el grupo de 12 a 19 años solo le destina a esta actividad 5 horas con 21 minutos.

Por nivel educativo, es la población de menor nivel educativo (sin nivel, educación inicial y primario) quienes dedican 13 horas con 43 minutos semanales a esta actividad, en tanto, que la población que aprobó algún año de educación superior universitaria destinan solo 6 horas semanales a la actividad culinaria.

**GRÁFICO Nº 6** PERÚ: PROMEDIO DE HORAS A LA SEMANA QUE LA POBLACIÓN DE 12 AÑOS Y MÁS DE EDAD DEDICA A LA ACTIVIDAD CULINARIA, POR GRUPOS DE EDAD Y NIVEL EDUCATIVO