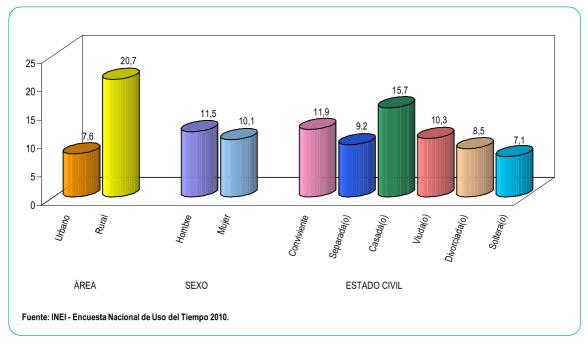

## Tiempo que dedica la población de 12 años y más de edad

Analizando los datos por área de residencia, se observa que la población de 12 años y más de edad del área rural dedica 13 horas con 31 minutos semanales para realizar las tareas que comprende la actividad culinaria; mientras que la población urbana dedica 8 horas con 16 minutos semanales.

Por sexo, las mujeres dedican 13 horas con 43 minutos semanales a esta actividad, en tanto los hombres solamente dedican 4 horas con 2 minutos semanales.

Por estado civil o conyugal, la población cuyo estado civil es viuda(o) le destina 14 horas con 47 minutos a la semana para realizar esta actividad, seguido de la población en condición de casada(o) que dedica a esta actividad 12 horas con 25 minutos semanales; en tanto la población soltera(o) solo emplea 5 horas con 36 minutos semanales de su tiempo a esta actividad.

**GRÁFICO Nº 5** PERÚ: PROMEDIO DE HORAS A LA SEMANA QUE LA POBLACIÓN DE 12 AÑOS Y MÁS DE EDAD QUE DEDICA A LA ACTIVIDAD CULINARIA, POR ÁREA, SEXO Y ESTADO CIVIL O CONYUGAL

Por grupos de edad, se observa que es la población de 60 años y más de edad quienes le dedican mayor tiempo a la actividad culinaria (12 horas con 40 minutos semanales), seguido del grupo de 50 a 59 años (12 horas con 17 minutos semanales); mientras que el grupo de 12 a 19 años solo le destina a esta actividad 5 horas con 21 minutos.