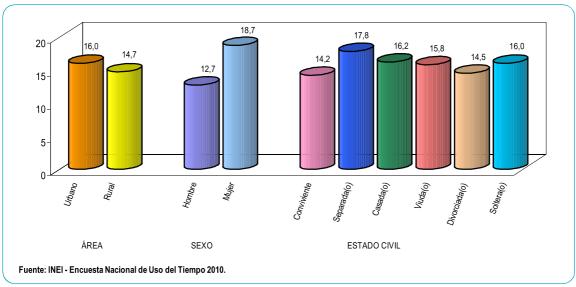

#### Participación de la población de 12 años y más de edad

Por área de residencia, el 95,1% de la población del área rural participa en la ejecución de la actividad de aseo de la vivienda; mientras que en el área urbana la participación en esta actividad es del 93,0%.

Si observamos los resultados por sexo, son las mujeres de 12 años y más de edad, que tienen mayor participación en esta actividad (97,5%); mientras que los hombres lo hacen en menor proporción (89,6%).

Por estado civil o conyugal, se observa que la mayor participación corresponde a población en condición de separada(o) (96,9%), similar participación se observa en la población de solteras(os) (96,5%). Mientras, que la población con condición de separadas(os) tienen la menor participación en la ejecución de la actividad de aseo de la vivienda (95,8%).

**GRÁFICO Nº 7** PERÚ: PORCENTAJE DE POBLACIÓN DE 12 AÑOS Y MÁS DE EDAD QUE PARTICIPA EN LA ACTIVIDAD DE ASEO DE LA VIVIENDA, POR ÁREA, SEXO Y ESTADO CIVIL Y CONYUGAL

Por grupos de edad, podemos observar que el 97,0% de la población del grupo de 12 a 19 años, realizan alguna tarea de aseo de la vivienda; mientras que el grupo de menor participación es el de 30 a 39 años, que participa en esta actividad en un 91,3%.