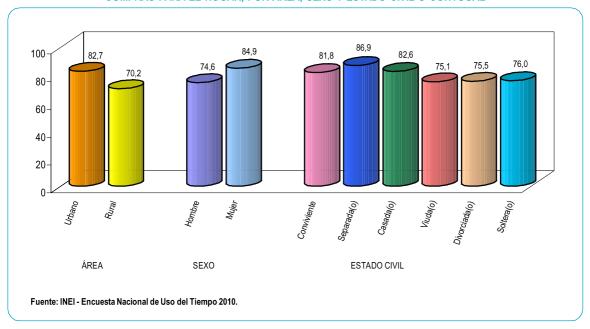

#### • Participación de la población de 12 años y más de edad

Según los resultados de la Encuesta Nacional de Uso del Tiempo 2010, el 88,7% de la población de 12 años y más de edad que reside en el área rural participa en la ejecución de las tareas de la actividad culinaria; mientras que en el área urbana la participación de la población es del 79,1%.

Por sexo, se observa que el 94,5% de mujeres participan activamente en la ejecución de la actividad culinaria; mientras que los hombres participan en un 68,5%.

Por estado civil o conyugal, es la población en condición de separadas(os) quienes tienen mayor participación en esta actividad (88,4%), seguido de las personas divorciadas(os) y viudas(os) que tienen similar participación, 82,8% y 82,3%, respectivamente. Asimismo, se puede observar que la población en condición de conviviente, casada(o) y soltera(o) tiene el mismo porcentaje de participación (81,0%).

**GRÁFICO Nº 3** PERÚ: PORCENTAJE DE LA POBLACIÓN DE 12 AÑOS Y MÁS DE EDAD QUE PARTICIPA EN LA ACTIVIDAD CULINARIA, POR ÁREA, SEXO Y ESTADO CIVIL O CONYUGAL

Por grupos de edad, los resultados de la encuesta muestran que la mayor participación en esta actividad corresponde al grupo de 12 a 19 años, con 85,1%; mientras que la menor participación se presenta en el grupo de 20 a 29 años con el 79,6%.