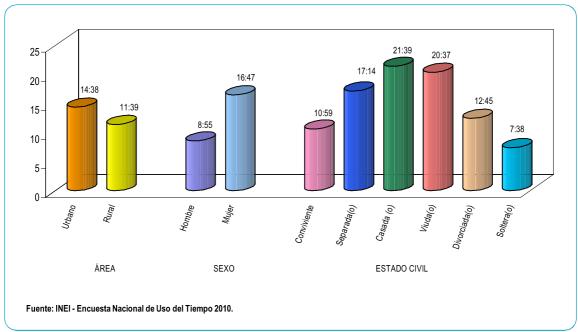

Por sexo, las mujeres dedican 13 horas con 43 minutos semanales a esta actividad, en tanto los hombres solamente dedican 4 horas con 2 minutos semanales.

Por estado civil o conyugal, la población cuyo estado civil es viuda(o) le destina 14 horas con 47 minutos a la semana para realizar esta actividad, seguido de la población en condición de casada(o) que dedica a esta actividad 12 horas con 25 minutos semanales; en tanto la población soltera(o) solo emplea 5 horas con 36 minutos semanales de su tiempo a esta actividad.

**GRÁFICO Nº 5** PERÚ: PROMEDIO DE HORAS A LA SEMANA QUE LA POBLACIÓN DE 12 AÑOS Y MÁS DE EDAD QUE DEDICA A LA ACTIVIDAD CULINARIA, POR ÁREA, SEXO Y ESTADO CIVIL O CONYUGAL

Por grupos de edad, se observa que es la población de 60 años y más de edad quienes le dedican mayor tiempo a la actividad culinaria (12 horas con 40 minutos semanales), seguido del grupo de 50 a 59 años (12 horas con 17 minutos semanales); mientras que el grupo de 12 a 19 años solo le destina a esta actividad 5 horas con 21 minutos.

Al analizar los resultados por sexo, en el cuidado y confección de ropa las mujeres dedican 5 horas con 34 minutos a la semana y los hombres solo 2 horas con 5 minutos semanales a esta actividad.

Por estado civil o conyugal, son las viudas(os) quienes destinan mayor tiempo a esta actividad (5 horas con 56 minutos semanales), también podemos observar que la población en condición de casada(o), separada(o) y conviviente dedican más de 4 horas semanales a esta actividad. La población que menor tiempo dedica a la actividad de cuidado y confección de ropa de los miembros del hogar es la población de divorciadas(os) y solteras(os) (3 horas con 4 minutos y 3 horas con 10 minutos, respectivamente).

**GRÁFICO Nº 13** PERÚ: PROMEDIO DE HORAS A LA SEMANA QUE LA POBLACIÓN DE 12 AÑOS Y MÁS DE EDAD DEDICA A LA ACTIVIDAD DE CUIDADO Y CONFECCIÓN DE ROPA. POR ÁREA, SEXO Y ESTADO CIVIL O CONYUGAL

Por grupos de edad, es la población de 60 años y más de edad quienes dedican 4 horas con 32 minutos semanales al cuidado y confección de la ropa, seguido del grupo de 50 a 59 años, con 4 horas con 19 minutos, en tanto el grupo de 12 a 19 años, solo destinan 3 horas con 9 minutos a la semana para realizar esta actividad.