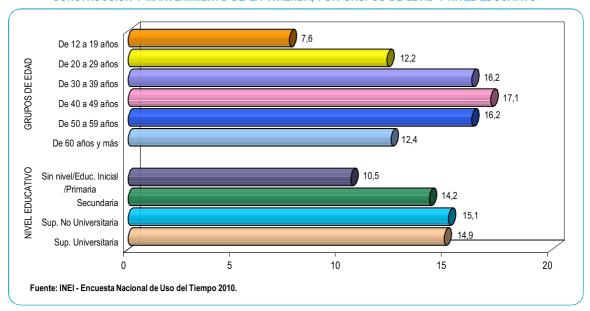

Al analizar la participación de la población bajo estudio por grupos de edad, se observa que el grupo de 40 a 49 años, tiene mayor participación en la ejecución de las tareas que corresponde a esta actividad (17,1%), seguido del grupo de 30 a 39 años y de 50 a 59 años, con 16,2% para cada uno.