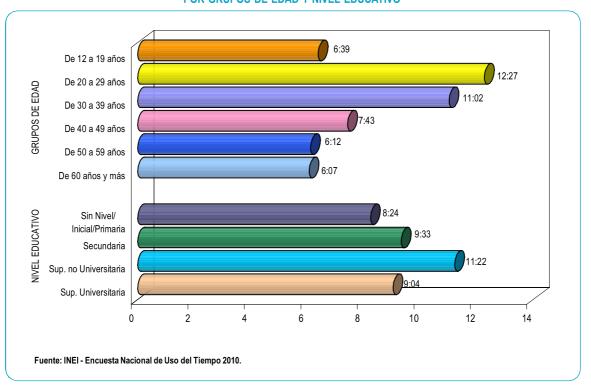

**GRÁFICO Nº 5** PERÚ: PROMEDIO DE HORAS A LA SEMANA QUE LA POBLACIÓN DE 12 AÑOS Y MÁS DE EDAD QUE DEDICA A LA ACTIVIDAD CULINARIA, POR ÁREA, SEXO Y ESTADO CIVIL O CONYUGAL

Por grupos de edad, se observa que es la población de 60 años y más de edad quienes le dedican mayor tiempo a la actividad culinaria (12 horas con 40 minutos semanales), seguido del grupo de 50 a 59 años (12 horas con 17 minutos semanales); mientras que el grupo de 12 a 19 años solo le destina a esta actividad 5 horas con 21 minutos.

Por nivel educativo, es la población de menor nivel educativo (sin nivel, educación inicial y primario) quienes dedican 13 horas con 43 minutos semanales a esta actividad, en tanto, que la población que aprobó algún año de educación superior universitaria destinan solo 6 horas semanales a la actividad culinaria.

**GRÁFICO Nº 6** PERÚ: PROMEDIO DE HORAS A LA SEMANA QUE LA POBLACIÓN DE 12 AÑOS Y MÁS DE EDAD DEDICA A LA ACTIVIDAD CULINARIA, POR GRUPOS DE EDAD Y NIVEL EDUCATIVO