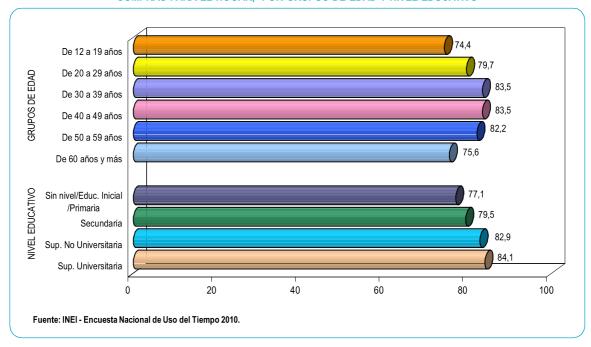

**GRÁFICO Nº 3** PERÚ: PORCENTAJE DE LA POBLACIÓN DE 12 AÑOS Y MÁS DE EDAD QUE PARTICIPA EN LA ACTIVIDAD CULINARIA, POR ÁREA, SEXO Y ESTADO CIVIL O CONYUGAL

Por grupos de edad, los resultados de la encuesta muestran que la mayor participación en esta actividad corresponde al grupo de 12 a 19 años, con 85,1%; mientras que la menor participación se presenta en el grupo de 20 a 29 años con el 79,6%.

Por nivel educativo, el 85,2% de la población de 12 años y más de edad con menor nivel educativo (sin nivel, educación inicial y primaria) participa en la actividad culinaria, seguido de la población que aprobó algún año de educación secundaria y superior no universitaria, con el 80,3% y 80,2%, respectivamente. Asimismo, los datos nos indican que a mayor nivel educativo menor es la participación en las actividades domésticas como es el caso de la población con educación superior universitaria (77,3%).

**GRÁFICO Nº 4** PERÚ: PORCENTAJE DE LA POBLACIÓN DE 12 AÑOS Y MÁS DE EDAD QUE PARTICIPA EN LA ACTIVIDAD CULINARIA, POR GRUPOS DE EDAD Y NIVEL EDUCATIVO