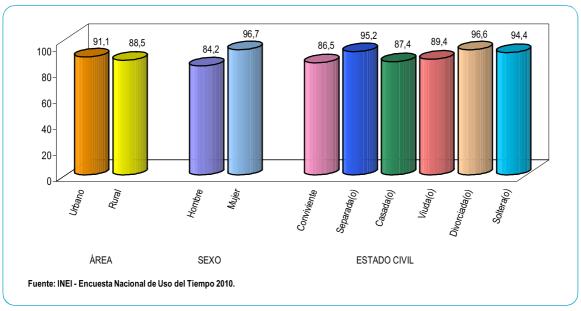

#### Participación de la población de 12 años y más de edad

Por área de residencia, el 95,1% de la población del área rural participa en la ejecución de la actividad de aseo de la vivienda; mientras que en el área urbana la participación en esta actividad es del 93,0%.

Si observamos los resultados por sexo, son las mujeres de 12 años y más de edad, que tienen mayor participación en esta actividad (97,5%); mientras que los hombres lo hacen en menor proporción (89,6%).

Por estado civil o conyugal, se observa que la mayor participación corresponde a población en condición de separada(o) (96,9%), similar participación se observa en la población de solteras(os) (96,5%). Mientras, que la población con condición de separadas(os) tienen la menor participación en la ejecución de la actividad de aseo de la vivienda (95,8%).

**GRÁFICO Nº 7** PERÚ: PORCENTAJE DE POBLACIÓN DE 12 AÑOS Y MÁS DE EDAD QUE PARTICIPA EN LA ACTIVIDAD DE ASEO DE LA VIVIENDA, POR ÁREA, SEXO Y ESTADO CIVIL Y CONYUGAL

Por grupos de edad, podemos observar que el 97,0% de la población del grupo de 12 a 19 años, realizan alguna tarea de aseo de la vivienda; mientras que el grupo de menor participación es el de 30 a 39 años, que participa en esta actividad en un 91,3%.