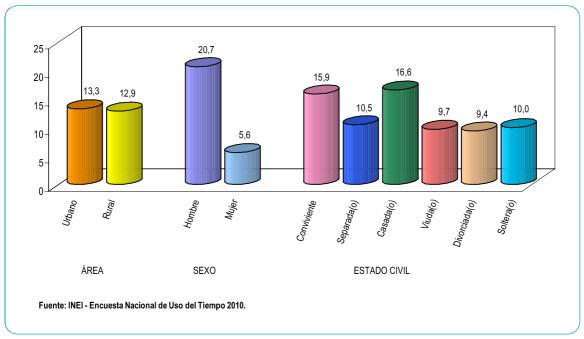

# • Participación de la población de 12 años y más de edad

Según los resultados de la Encuesta Nacional de Uso del Tiempo 2010, se observa que la población de 12 años y más de edad del área urbana participa en un 13,3% en la actividad de reparación, construcción y mantenimiento de la vivienda; similar proporción se muestra para la población del área rural (12,9%).

A diferencia de las actividades anteriores, esta es una de las actividades donde el hombre tiene mayor participación (20,7%); mientras que la mujer lo hace sólo con un 5,6%.

Por estado civil o conyugal, el 16,6% de la población en condición de casadas(os) participa en esta actividad, seguido de la población de convivientes y separadas(os) que tienen una participación del 15,9% y 10,5%, respectivamente.

**GRÁFICO Nº 15** PERÚ: PORCENTAJE DE LA POBLACIÓN DE 12 AÑOS Y MÁS DE EDAD QUE PARTICIPA EN LA ACTIVIDAD DE REPARACIÓN, CONSTRUCCIÓN Y MANTENIMIENTO DE LA VIVIENDA, POR ÁREA, SEXO Y ESTADO CIVIL O CONYUGAL