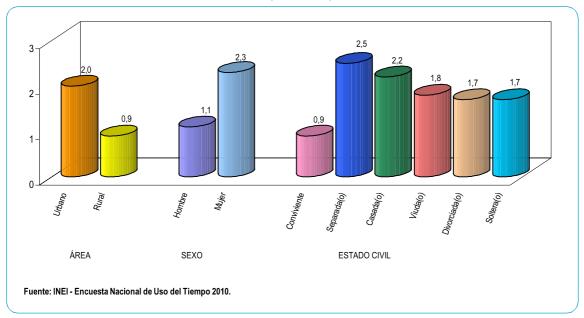

# • Participación de la población de 12 años y más de edad

Según los resultados de la Encuesta Nacional de Uso del Tiempo 2010, se observa que la población de 12 años y más de edad del área urbana participa en un 13,3% en la actividad de reparación, construcción y mantenimiento de la vivienda; similar proporción se muestra para la población del área rural (12,9%).

A diferencia de las actividades anteriores, esta es una de las actividades donde el hombre tiene mayor participación (20,7%); mientras que la mujer lo hace sólo con un 5,6%.

Por estado civil o conyugal, el 16,6% de la población en condición de casadas(os) participa en esta actividad, seguido de la población de convivientes y separadas(os) que tienen una participación del 15,9% y 10,5%, respectivamente.

**GRÁFICO Nº 15** PERÚ: PORCENTAJE DE LA POBLACIÓN DE 12 AÑOS Y MÁS DE EDAD QUE PARTICIPA EN LA ACTIVIDAD DE REPARACIÓN, CONSTRUCCIÓN Y MANTENIMIENTO DE LA VIVIENDA, POR ÁREA, SEXO Y ESTADO CIVIL O CONYUGAL