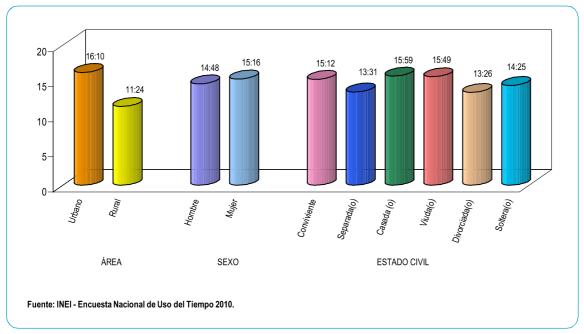

Por sexo, las mujeres dedican 13 horas con 43 minutos semanales a esta actividad, en tanto los hombres solamente dedican 4 horas con 2 minutos semanales.

Por estado civil o conyugal, la población cuyo estado civil es viuda(o) le destina 14 horas con 47 minutos a la semana para realizar esta actividad, seguido de la población en condición de casada(o) que dedica a esta actividad 12 horas con 25 minutos semanales; en tanto la población soltera(o) solo emplea 5 horas con 36 minutos semanales de su tiempo a esta actividad.

**GRÁFICO Nº 5** PERÚ: PROMEDIO DE HORAS A LA SEMANA QUE LA POBLACIÓN DE 12 AÑOS Y MÁS DE EDAD QUE DEDICA A LA ACTIVIDAD CULINARIA, POR ÁREA, SEXO Y ESTADO CIVIL O CONYUGAL

Por grupos de edad, se observa que es la población de 60 años y más de edad quienes le dedican mayor tiempo a la actividad culinaria (12 horas con 40 minutos semanales), seguido del grupo de 50 a 59 años (12 horas con 17 minutos semanales); mientras que el grupo de 12 a 19 años solo le destina a esta actividad 5 horas con 21 minutos.

Al analizar los resultados por sexo, en el cuidado y confección de ropa las mujeres dedican 5 horas con 34 minutos a la semana y los hombres solo 2 horas con 5 minutos semanales a esta actividad.

Por estado civil o conyugal, son las viudas(os) quienes destinan mayor tiempo a esta actividad (5 horas con 56 minutos semanales), también podemos observar que la población en condición de casada(o), separada(o) y conviviente dedican más de 4 horas semanales a esta actividad. La población que menor tiempo dedica a la actividad de cuidado y confección de ropa de los miembros del hogar es la población de divorciadas(os) y solteras(os) (3 horas con 4 minutos y 3 horas con 10 minutos, respectivamente).

**GRÁFICO Nº 13** PERÚ: PROMEDIO DE HORAS A LA SEMANA QUE LA POBLACIÓN DE 12 AÑOS Y MÁS DE EDAD DEDICA A LA ACTIVIDAD DE CUIDADO Y CONFECCIÓN DE ROPA. POR ÁREA, SEXO Y ESTADO CIVIL O CONYUGAL

Por grupos de edad, es la población de 60 años y más de edad quienes dedican 4 horas con 32 minutos semanales al cuidado y confección de la ropa, seguido del grupo de 50 a 59 años, con 4 horas con 19 minutos, en tanto el grupo de 12 a 19 años, solo destinan 3 horas con 9 minutos a la semana para realizar esta actividad.