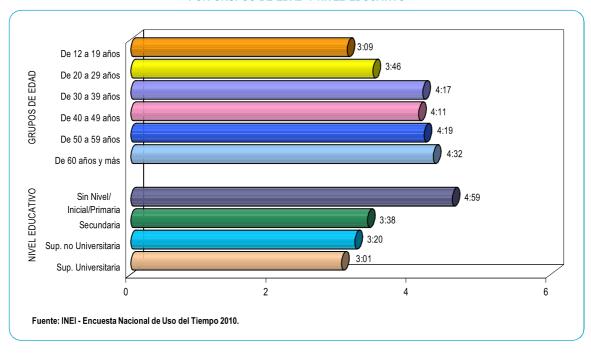

**GRÁFICO Nº 5** PERÚ: PROMEDIO DE HORAS A LA SEMANA QUE LA POBLACIÓN DE 12 AÑOS Y MÁS DE EDAD QUE DEDICA A LA ACTIVIDAD CULINARIA, POR ÁREA, SEXO Y ESTADO CIVIL O CONYUGAL

Por grupos de edad, se observa que es la población de 60 años y más de edad quienes le dedican mayor tiempo a la actividad culinaria (12 horas con 40 minutos semanales), seguido del grupo de 50 a 59 años (12 horas con 17 minutos semanales); mientras que el grupo de 12 a 19 años solo le destina a esta actividad 5 horas con 21 minutos.

Por nivel educativo, es la población de menor nivel educativo (sin nivel, educación inicial y primario) quienes dedican 13 horas con 43 minutos semanales a esta actividad, en tanto, que la población que aprobó algún año de educación superior universitaria destinan solo 6 horas semanales a la actividad culinaria.

**GRÁFICO Nº 6** PERÚ: PROMEDIO DE HORAS A LA SEMANA QUE LA POBLACIÓN DE 12 AÑOS Y MÁS DE EDAD DEDICA A LA ACTIVIDAD CULINARIA, POR GRUPOS DE EDAD Y NIVEL EDUCATIVO