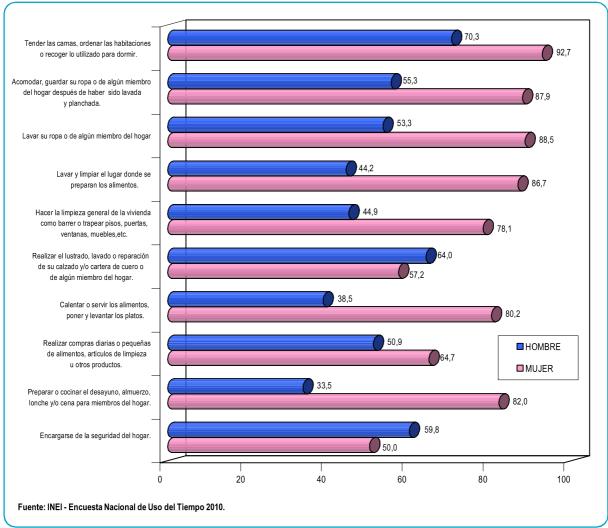

Por otro lado, se observar que las mujeres tienen mayor participación en las actividades relacionadas con las tareas propias del hogar, por ejemplo en la actividad culinaria (preparar o cocinar, servir, calentar los alimentos, etc.) participan el 94,5%; en aseo de la vivienda (tender las camas, ordenar las habitaciones, hacer la limpieza general de la vivienda, etc.) participan el 97,5%; en cuidado y confección de ropa (lavar, planchar, acomodar, guardar la ropa) participan 96,7% y en la actividad compras para el hogar participan el 84,9%.

En el caso de los hombres, también participan en las actividades relacionadas con las tareas del hogar, pero en menor porcentaje, como es el caso de la actividad de aseo de la vivienda y cuidado y confección de ropa, donde participan el 89,6% y 84,2%, respectivamente. Asimismo, se puede observar que los hombres tienen mayor participación que las mujeres en las actividades de tiempo libre y reparación, construcción y mantenimiento de la vivienda, con el 99,0% y 20,7%, respectivamente.