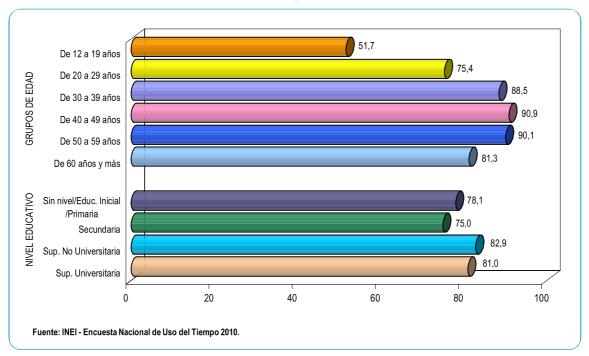

**GRÁFICO Nº 3** PERÚ: PORCENTAJE DE LA POBLACIÓN DE 12 AÑOS Y MÁS DE EDAD QUE PARTICIPA EN LA ACTIVIDAD CULINARIA, POR ÁREA, SEXO Y ESTADO CIVIL O CONYUGAL

Por grupos de edad, los resultados de la encuesta muestran que la mayor participación en esta actividad corresponde al grupo de 12 a 19 años, con 85,1%; mientras que la menor participación se presenta en el grupo de 20 a 29 años con el 79,6%.

Por nivel educativo, el 85,2% de la población de 12 años y más de edad con menor nivel educativo (sin nivel, educación inicial y primaria) participa en la actividad culinaria, seguido de la población que aprobó algún año de educación secundaria y superior no universitaria, con el 80,3% y 80,2%, respectivamente. Asimismo, los datos nos indican que a mayor nivel educativo menor es la participación en las actividades domésticas como es el caso de la población con educación superior universitaria (77,3%).

**GRÁFICO Nº 4** PERÚ: PORCENTAJE DE LA POBLACIÓN DE 12 AÑOS Y MÁS DE EDAD QUE PARTICIPA EN LA ACTIVIDAD CULINARIA, POR GRUPOS DE EDAD Y NIVEL EDUCATIVO