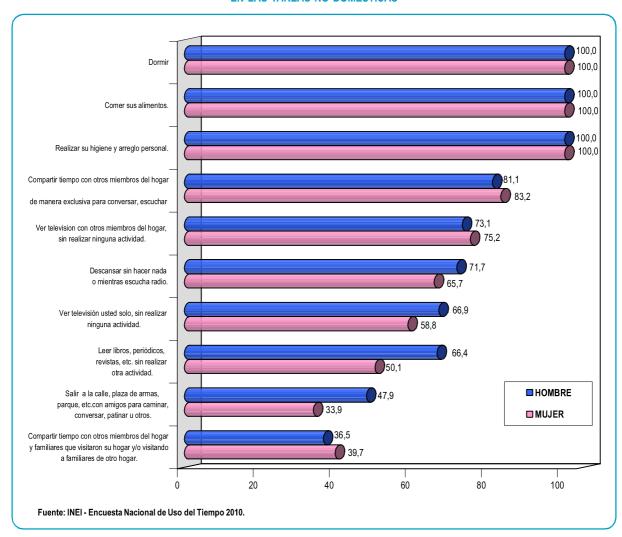

#### 4.1.1 Participación de la población en las actividades diarias

En el Gráfico Nº 1 se muestra el porcentaje de participación de hombres y mujeres en las 16 actividades que investigó la Encuesta Nacional de Uso del Tiempo 2010, podemos observar que el 100% de hombres y mujeres participan en la realización de sus necesidades personales (dormir, comer sus alimentos, realizar su higiene y arreglo personal, acudir a consulta médica o realizarse análisis). Toda persona realiza día a día, estas acciones indispensables en la vida de todo ser humano.