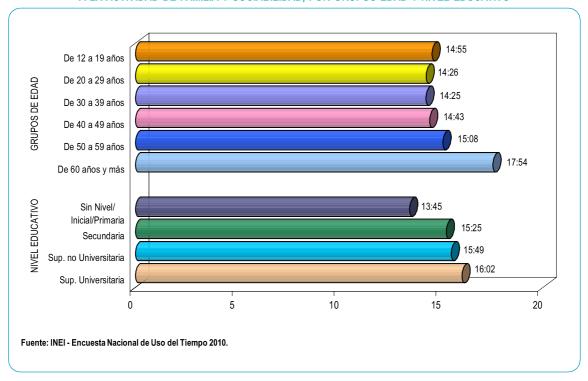

**GRÁFICO Nº 5** PERÚ: PROMEDIO DE HORAS A LA SEMANA QUE LA POBLACIÓN DE 12 AÑOS Y MÁS DE EDAD QUE DEDICA A LA ACTIVIDAD CULINARIA, POR ÁREA, SEXO Y ESTADO CIVIL O CONYUGAL

Por grupos de edad, se observa que es la población de 60 años y más de edad quienes le dedican mayor tiempo a la actividad culinaria (12 horas con 40 minutos semanales), seguido del grupo de 50 a 59 años (12 horas con 17 minutos semanales); mientras que el grupo de 12 a 19 años solo le destina a esta actividad 5 horas con 21 minutos.

Por nivel educativo, es la población de menor nivel educativo (sin nivel, educación inicial y primario) quienes dedican 13 horas con 43 minutos semanales a esta actividad, en tanto, que la población que aprobó algún año de educación superior universitaria destinan solo 6 horas semanales a la actividad culinaria.

**GRÁFICO Nº 6** PERÚ: PROMEDIO DE HORAS A LA SEMANA QUE LA POBLACIÓN DE 12 AÑOS Y MÁS DE EDAD DEDICA A LA ACTIVIDAD CULINARIA, POR GRUPOS DE EDAD Y NIVEL EDUCATIVO

**GRÁFICO Nº 13** PERÚ: PROMEDIO DE HORAS A LA SEMANA QUE LA POBLACIÓN DE 12 AÑOS Y MÁS DE EDAD DEDICA A LA ACTIVIDAD DE CUIDADO Y CONFECCIÓN DE ROPA. POR ÁREA, SEXO Y ESTADO CIVIL O CONYUGAL

Por grupos de edad, es la población de 60 años y más de edad quienes dedican 4 horas con 32 minutos semanales al cuidado y confección de la ropa, seguido del grupo de 50 a 59 años, con 4 horas con 19 minutos, en tanto el grupo de 12 a 19 años, solo destinan 3 horas con 9 minutos a la semana para realizar esta actividad.

Por nivel educativo, es la población con menor nivel educativo (sin nivel, educación inicial y primaria) quienes dedican mayor tiempo a esta actividad (4 horas con 59 minutos a la semana); mientras que la población que aprobó algún año de educación superior universitaria destina solo 3 horas con 1 minuto a la semana.

**GRÁFICO Nº 14** PERÚ: PROMEDIO DE HORAS A LA SEMANA QUE LA POBLACIÓN DE 12 AÑOS Y MÁS DE EDAD DEDICA A LA ACTIVIDAD DE CUIDADO Y CONFECCIÓN DE ROPA, POR GRUPOS DE EDAD Y NIVEL EDUCATIVO