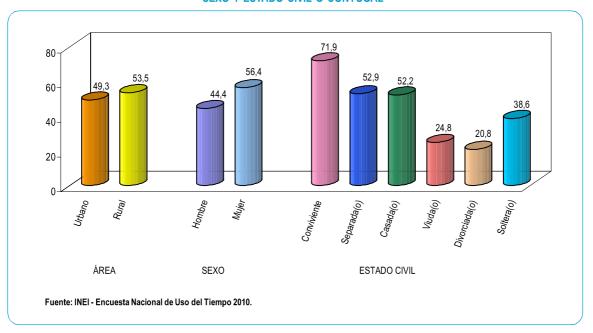

## Participación de la población de 12 años y más de edad

Según el área de residencia, la participación de la población de 12 años y más de edad en la actividad de cuidado y confección de la ropa, es del 91,1% en el área urbana y 88,5% en el área rural.

Por sexo, es la mujer quien tiene una mayor participación en el cuidado y confección de la ropa de los miembros de hogar, representando el 96,7%; en tanto los hombres participan en un 84,2%.

Por estado civil o conyugal, la mayor participación en esta actividad, corresponde a la población cuyo estado civil es divorciada(o) (96,6%), seguido de la población en condición de separada(o) que participan en un 95,2%. Mientras que el de menor participación corresponde a las personas convivientes con un 86,5%.

**GRÁFICO Nº 11** PERÚ: PORCENTAJE DE LA POBLACIÓN DE 12 AÑOS Y MÁS DE EDAD QUE PARTICIPA EN LA ACTIVIDAD DE CUIDADO Y CONFECCIÓN DE ROPA, POR ÁREA, SEXO Y ESTADO CIVIL O CONYUGAL

Por grupos de edad, se observa que el de 12 a 19 años, tiene mayor participación en esta actividad (94,6%), seguido del grupo de 20 a 29 años (92,4%). Asimismo, la población de 60 años y más de edad participan en menor porcentaje (86,7%).