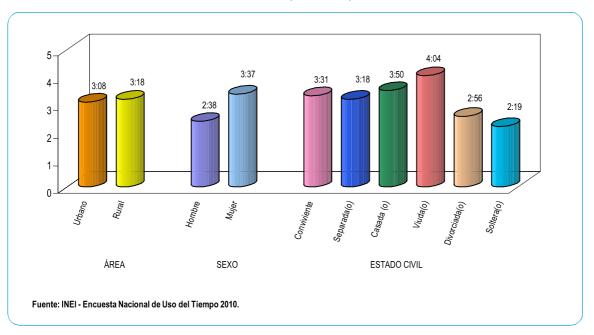

## Tiempo que dedica la población de 12 años y más de edad

Analizando los datos por área de residencia, se observa que la población de 12 años y más de edad del área rural dedica 13 horas con 31 minutos semanales para realizar las tareas que comprende la actividad culinaria; mientras que la población urbana dedica 8 horas con 16 minutos semanales.

Por sexo, las mujeres dedican 13 horas con 43 minutos semanales a esta actividad, en tanto los hombres solamente dedican 4 horas con 2 minutos semanales.

Por estado civil o conyugal, la población cuyo estado civil es viuda(o) le destina 14 horas con 47 minutos a la semana para realizar esta actividad, seguido de la población en condición de casada(o) que dedica a esta actividad 12 horas con 25 minutos semanales; en tanto la población soltera(o) solo emplea 5 horas con 36 minutos semanales de su tiempo a esta actividad.

**GRÁFICO Nº 5** PERÚ: PROMEDIO DE HORAS A LA SEMANA QUE LA POBLACIÓN DE 12 AÑOS Y MÁS DE EDAD QUE DEDICA A LA ACTIVIDAD CULINARIA, POR ÁREA, SEXO Y ESTADO CIVIL O CONYUGAL

Por grupos de edad, se observa que es la población de 60 años y más de edad quienes le dedican mayor tiempo a la actividad culinaria (12 horas con 40 minutos semanales), seguido del grupo de 50 a 59 años (12 horas con 17 minutos semanales); mientras que el grupo de 12 a 19 años solo le destina a esta actividad 5 horas con 21 minutos.