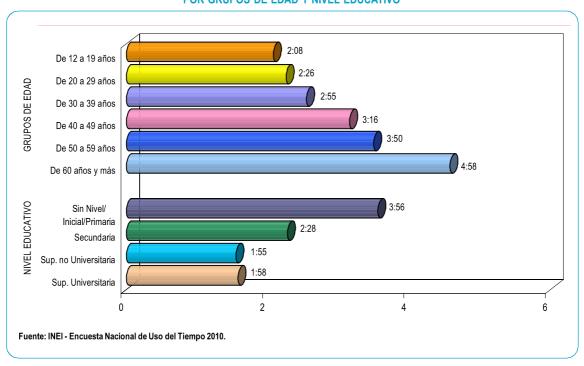

Por nivel educativo, es la población de menor nivel educativo (sin nivel, educación inicial y primario) quienes dedican 13 horas con 43 minutos semanales a esta actividad, en tanto, que la población que aprobó algún año de educación superior universitaria destinan solo 6 horas semanales a la actividad culinaria.

**GRÁFICO Nº 6** PERÚ: PROMEDIO DE HORAS A LA SEMANA QUE LA POBLACIÓN DE 12 AÑOS Y MÁS DE EDAD DEDICA A LA ACTIVIDAD CULINARIA, POR GRUPOS DE EDAD Y NIVEL EDUCATIVO