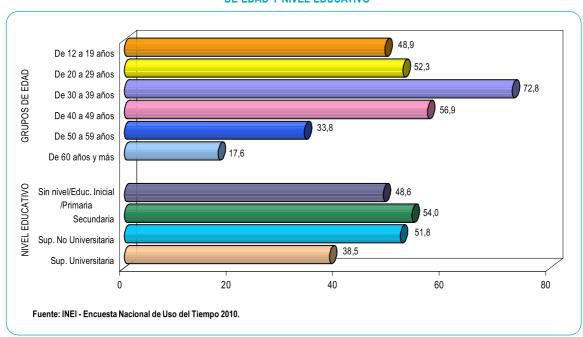

**GRÁFICO Nº 11** PERÚ: PORCENTAJE DE LA POBLACIÓN DE 12 AÑOS Y MÁS DE EDAD QUE PARTICIPA EN LA ACTIVIDAD DE CUIDADO Y CONFECCIÓN DE ROPA, POR ÁREA, SEXO Y ESTADO CIVIL O CONYUGAL

Por grupos de edad, se observa que el de 12 a 19 años, tiene mayor participación en esta actividad (94,6%), seguido del grupo de 20 a 29 años (92,4%). Asimismo, la población de 60 años y más de edad participan en menor porcentaje (86,7%).

Por nivel educativo, es la población que aprobó algún año de educación superior no universitaria quienes tienen mayor participación en la actividad de cuidado y confección de la ropa de algún miembro del hogar con 93,3%.

94,6 De 12 a 19 años 92,4 De 20 a 29 años GRUPOS DE EDAD 88,3 De 30 a 39 años 88,3 De 40 a 49 años 89,5 De 50 a 59 años 86,7 De 60 años y más 88.6 NIVEL EDUCATIVO Sin nivel/Educ. Inicial /Primaria 90,8 Secundaria 93,3 Sup. No Universitaria 91,0 Sup. Universitaria

40

60

80

100

**GRÁFICO Nº 12** PERÚ: PORCENTAJE DE LA POBLACIÓN DE 12 AÑOS Y MÁS DE EDAD QUE PARTICIPA EN LA ACTIVIDAD DE CUIDADO Y CONFECCIÓN DE ROPA. POR GRUPOS DE EDAD Y NIVEL EDUCATIVO