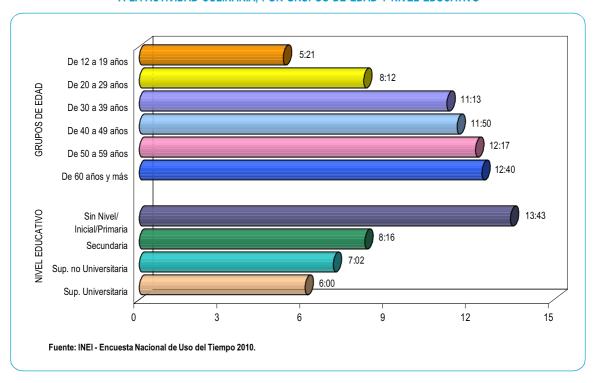

**GRÁFICO Nº 5** PERÚ: PROMEDIO DE HORAS A LA SEMANA QUE LA POBLACIÓN DE 12 AÑOS Y MÁS DE EDAD QUE DEDICA A LA ACTIVIDAD CULINARIA, POR ÁREA, SEXO Y ESTADO CIVIL O CONYUGAL

Por grupos de edad, se observa que es la población de 60 años y más de edad quienes le dedican mayor tiempo a la actividad culinaria (12 horas con 40 minutos semanales), seguido del grupo de 50 a 59 años (12 horas con 17 minutos semanales); mientras que el grupo de 12 a 19 años solo le destina a esta actividad 5 horas con 21 minutos.

Por nivel educativo, es la población de menor nivel educativo (sin nivel, educación inicial y primario) quienes dedican 13 horas con 43 minutos semanales a esta actividad, en tanto, que la población que aprobó algún año de educación superior universitaria destinan solo 6 horas semanales a la actividad culinaria.

**GRÁFICO Nº 6** PERÚ: PROMEDIO DE HORAS A LA SEMANA QUE LA POBLACIÓN DE 12 AÑOS Y MÁS DE EDAD DEDICA A LA ACTIVIDAD CULINARIA, POR GRUPOS DE EDAD Y NIVEL EDUCATIVO