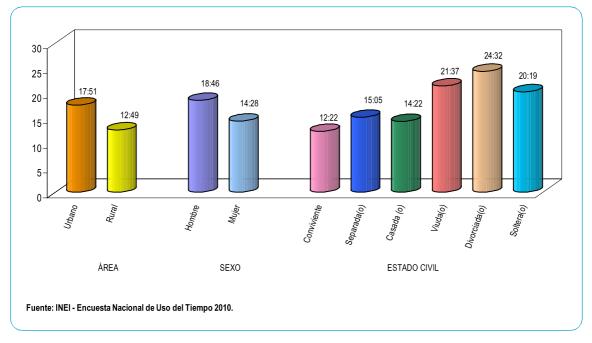

**GRÁFICO Nº 3** PERÚ: PORCENTAJE DE LA POBLACIÓN DE 12 AÑOS Y MÁS DE EDAD QUE PARTICIPA EN LA ACTIVIDAD CULINARIA, POR ÁREA, SEXO Y ESTADO CIVIL O CONYUGAL

Por grupos de edad, los resultados de la encuesta muestran que la mayor participación en esta actividad corresponde al grupo de 12 a 19 años, con 85,1%; mientras que la menor participación se presenta en el grupo de 20 a 29 años con el 79,6%.

## Tiempo que dedica la población de 12 años y más de edad

Analizando los datos por área de residencia, se observa que la población de 12 años y más de edad del área rural dedica 13 horas con 31 minutos semanales para realizar las tareas que comprende la actividad culinaria; mientras que la población urbana dedica 8 horas con 16 minutos semanales.

Por sexo, las mujeres dedican 13 horas con 43 minutos semanales a esta actividad, en tanto los hombres solamente dedican 4 horas con 2 minutos semanales.

Por estado civil o conyugal, la población cuyo estado civil es viuda(o) le destina 14 horas con 47 minutos a la semana para realizar esta actividad, seguido de la población en condición de casada(o) que dedica a esta actividad 12 horas con 25 minutos semanales; en tanto la población soltera(o) solo emplea 5 horas con 36 minutos semanales de su tiempo a esta actividad.

**GRÁFICO Nº 5** PERÚ: PROMEDIO DE HORAS A LA SEMANA QUE LA POBLACIÓN DE 12 AÑOS Y MÁS DE EDAD QUE DEDICA A LA ACTIVIDAD CULINARIA, POR ÁREA, SEXO Y ESTADO CIVIL O CONYUGAL

Por grupos de edad, se observa que es la población de 60 años y más de edad quienes le dedican mayor tiempo a la actividad culinaria (12 horas con 40 minutos semanales), seguido del grupo de 50 a 59 años (12 horas con 17 minutos semanales); mientras que el grupo de 12 a 19 años solo le destina a esta actividad 5 horas con 21 minutos.