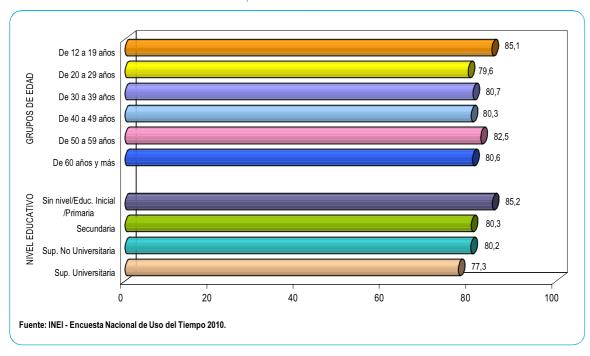

**GRÁFICO Nº 3** PERÚ: PORCENTAJE DE LA POBLACIÓN DE 12 AÑOS Y MÁS DE EDAD QUE PARTICIPA EN LA ACTIVIDAD CULINARIA, POR ÁREA, SEXO Y ESTADO CIVIL O CONYUGAL

Por grupos de edad, los resultados de la encuesta muestran que la mayor participación en esta actividad corresponde al grupo de 12 a 19 años, con 85,1%; mientras que la menor participación se presenta en el grupo de 20 a 29 años con el 79,6%.

Por nivel educativo, el 85,2% de la población de 12 años y más de edad con menor nivel educativo (sin nivel, educación inicial y primaria) participa en la actividad culinaria, seguido de la población que aprobó algún año de educación secundaria y superior no universitaria, con el 80,3% y 80,2%, respectivamente. Asimismo, los datos nos indican que a mayor nivel educativo menor es la participación en las actividades domésticas como es el caso de la población con educación superior universitaria (77,3%).

**GRÁFICO Nº 4** PERÚ: PORCENTAJE DE LA POBLACIÓN DE 12 AÑOS Y MÁS DE EDAD QUE PARTICIPA EN LA ACTIVIDAD CULINARIA, POR GRUPOS DE EDAD Y NIVEL EDUCATIVO