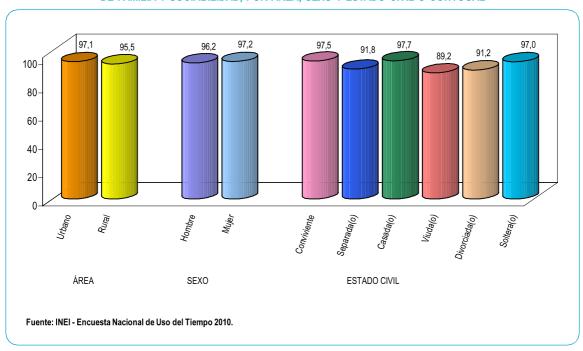

#### Participación de la población de 12 años y más de edad

Por área de residencia, el 95,1% de la población del área rural participa en la ejecución de la actividad de aseo de la vivienda; mientras que en el área urbana la participación en esta actividad es del 93,0%.

Si observamos los resultados por sexo, son las mujeres de 12 años y más de edad, que tienen mayor participación en esta actividad (97,5%); mientras que los hombres lo hacen en menor proporción (89,6%).

Por estado civil o conyugal, se observa que la mayor participación corresponde a población en condición de separada(o) (96,9%), similar participación se observa en la población de solteras(os) (96,5%). Mientras, que la población con condición de separadas(os) tienen la menor participación en la ejecución de la actividad de aseo de la vivienda (95,8%).

**GRÁFICO Nº 7** PERÚ: PORCENTAJE DE POBLACIÓN DE 12 AÑOS Y MÁS DE EDAD QUE PARTICIPA EN LA ACTIVIDAD DE ASEO DE LA VIVIENDA, POR ÁREA, SEXO Y ESTADO CIVIL Y CONYUGAL

Por grupos de edad, podemos observar que el 97,0% de la población del grupo de 12 a 19 años, realizan alguna tarea de aseo de la vivienda; mientras que el grupo de menor participación es el de 30 a 39 años, que participa en esta actividad en un 91,3%.