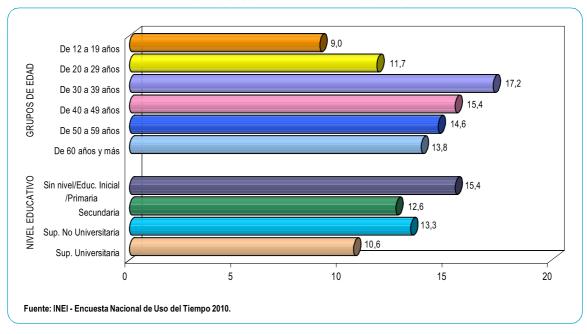

**GRÁFICO Nº 7** PERÚ: PORCENTAJE DE POBLACIÓN DE 12 AÑOS Y MÁS DE EDAD QUE PARTICIPA EN LA ACTIVIDAD DE ASEO DE LA VIVIENDA, POR ÁREA, SEXO Y ESTADO CIVIL Y CONYUGAL

Por grupos de edad, podemos observar que el 97,0% de la población del grupo de 12 a 19 años, realizan alguna tarea de aseo de la vivienda; mientras que el grupo de menor participación es el de 30 a 39 años, que participa en esta actividad en un 91,3%.

Por nivel educativo, más del 93,0% de la población de 12 años y más de edad, participa en la ejecución de las tareas de la actividad de aseo de la vivienda.

**GRÁFICO Nº 8** PERÚ: PORCENTAJE DE LA POBLACIÓN DE 12 AÑOS Y MÁS DE EDAD QUE PARTICIPA EN LA ACTIVIDAD DE ASEO DE LA VIVIENDA, POR GRUPOS DE EDAD Y NIVEL EDUCATIVO