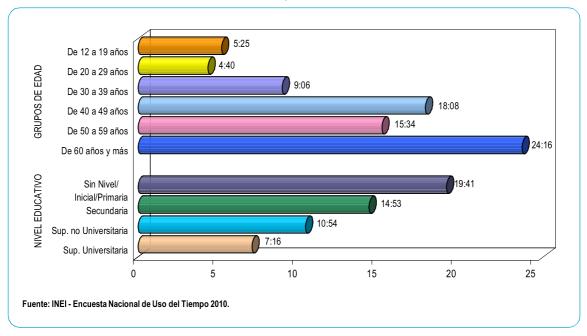

**GRÁFICO Nº 5** PERÚ: PROMEDIO DE HORAS A LA SEMANA QUE LA POBLACIÓN DE 12 AÑOS Y MÁS DE EDAD QUE DEDICA A LA ACTIVIDAD CULINARIA, POR ÁREA, SEXO Y ESTADO CIVIL O CONYUGAL

Por grupos de edad, se observa que es la población de 60 años y más de edad quienes le dedican mayor tiempo a la actividad culinaria (12 horas con 40 minutos semanales), seguido del grupo de 50 a 59 años (12 horas con 17 minutos semanales); mientras que el grupo de 12 a 19 años solo le destina a esta actividad 5 horas con 21 minutos.

Por nivel educativo, es la población de menor nivel educativo (sin nivel, educación inicial y primario) quienes dedican 13 horas con 43 minutos semanales a esta actividad, en tanto, que la población que aprobó algún año de educación superior universitaria destinan solo 6 horas semanales a la actividad culinaria.

**GRÁFICO Nº 6** PERÚ: PROMEDIO DE HORAS A LA SEMANA QUE LA POBLACIÓN DE 12 AÑOS Y MÁS DE EDAD DEDICA A LA ACTIVIDAD CULINARIA, POR GRUPOS DE EDAD Y NIVEL EDUCATIVO