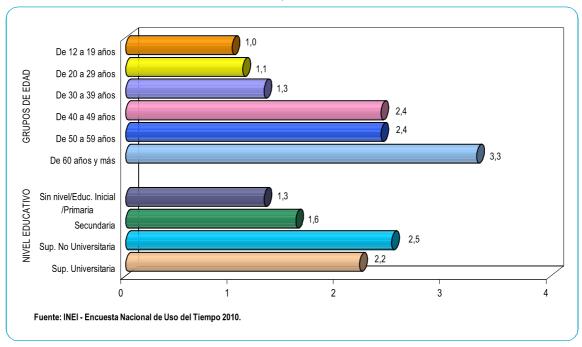

Al analizar la participación de la población bajo estudio por grupos de edad, se observa que el grupo de 40 a 49 años, tiene mayor participación en la ejecución de las tareas que corresponde a esta actividad (17,1%), seguido del grupo de 30 a 39 años y de 50 a 59 años, con 16,2% para cada uno.