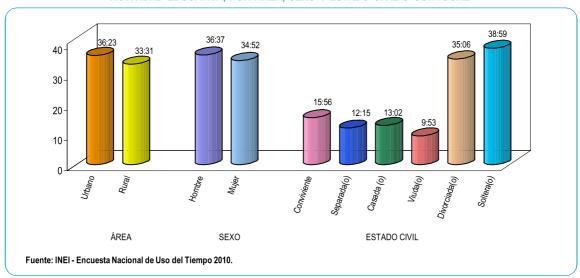

## Tiempo que dedica la población de 12 años y más de edad

Analizando los datos por área de residencia, se observa que la población de 12 años y más de edad del área rural dedica 13 horas con 31 minutos semanales para realizar las tareas que comprende la actividad culinaria; mientras que la población urbana dedica 8 horas con 16 minutos semanales.

Por sexo, las mujeres dedican 13 horas con 43 minutos semanales a esta actividad, en tanto los hombres solamente dedican 4 horas con 2 minutos semanales.

Por estado civil o conyugal, la población cuyo estado civil es viuda(o) le destina 14 horas con 47 minutos a la semana para realizar esta actividad, seguido de la población en condición de casada(o) que dedica a esta actividad 12 horas con 25 minutos semanales; en tanto la población soltera(o) solo emplea 5 horas con 36 minutos semanales de su tiempo a esta actividad.

**GRÁFICO Nº 5** PERÚ: PROMEDIO DE HORAS A LA SEMANA QUE LA POBLACIÓN DE 12 AÑOS Y MÁS DE EDAD QUE DEDICA A LA ACTIVIDAD CULINARIA, POR ÁREA, SEXO Y ESTADO CIVIL O CONYUGAL

Por grupos de edad, se observa que es la población de 60 años y más de edad quienes le dedican mayor tiempo a la actividad culinaria (12 horas con 40 minutos semanales), seguido del grupo de 50 a 59 años (12 horas con 17 minutos semanales); mientras que el grupo de 12 a 19 años solo le destina a esta actividad 5 horas con 21 minutos.