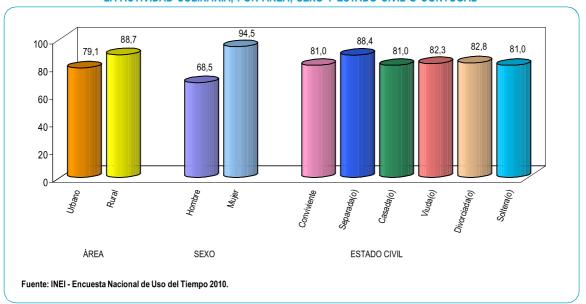

#### • Participación de la población de 12 años y más de edad

Según los resultados de la Encuesta Nacional de Uso del Tiempo 2010, el 88,7% de la población de 12 años y más de edad que reside en el área rural participa en la ejecución de las tareas de la actividad culinaria; mientras que en el área urbana la participación de la población es del 79,1%.

Por sexo, se observa que el 94,5% de mujeres participan activamente en la ejecución de la actividad culinaria; mientras que los hombres participan en un 68,5%.

Por estado civil o conyugal, es la población en condición de separadas(os) quienes tienen mayor participación en esta actividad (88,4%), seguido de las personas divorciadas(os) y viudas(os) que tienen similar participación, 82,8% y 82,3%, respectivamente. Asimismo, se puede observar que la población en condición de conviviente, casada(o) y soltera(o) tiene el mismo porcentaje de participación (81,0%).

**GRÁFICO Nº 3** PERÚ: PORCENTAJE DE LA POBLACIÓN DE 12 AÑOS Y MÁS DE EDAD QUE PARTICIPA EN LA ACTIVIDAD CULINARIA, POR ÁREA, SEXO Y ESTADO CIVIL O CONYUGAL

Por grupos de edad, los resultados de la encuesta muestran que la mayor participación en esta actividad corresponde al grupo de 12 a 19 años, con 85,1%; mientras que la menor participación se presenta en el grupo de 20 a 29 años con el 79,6%.