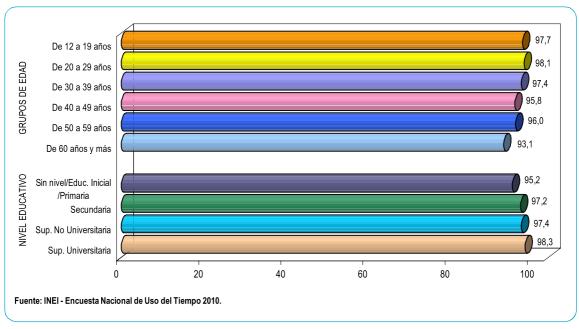

**GRÁFICO Nº 7** PERÚ: PORCENTAJE DE POBLACIÓN DE 12 AÑOS Y MÁS DE EDAD QUE PARTICIPA EN LA ACTIVIDAD DE ASEO DE LA VIVIENDA, POR ÁREA, SEXO Y ESTADO CIVIL Y CONYUGAL

Por grupos de edad, podemos observar que el 97,0% de la población del grupo de 12 a 19 años, realizan alguna tarea de aseo de la vivienda; mientras que el grupo de menor participación es el de 30 a 39 años, que participa en esta actividad en un 91,3%.

Por nivel educativo, más del 93,0% de la población de 12 años y más de edad, participa en la ejecución de las tareas de la actividad de aseo de la vivienda.

**GRÁFICO Nº 8** PERÚ: PORCENTAJE DE LA POBLACIÓN DE 12 AÑOS Y MÁS DE EDAD QUE PARTICIPA EN LA ACTIVIDAD DE ASEO DE LA VIVIENDA, POR GRUPOS DE EDAD Y NIVEL EDUCATIVO