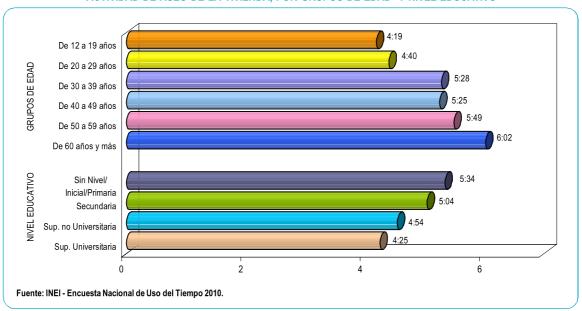

**GRÁFICO Nº 9** PERÚ: PROMEDIO DE HORAS A LA SEMANA QUE LA POBLACIÓN DE 12 AÑOS Y MÁS DE EDAD DEDICA A LA ACTIVIDAD DE ASEO DE LA VIVIENDA, POR ÁREA, SEXO Y ESTADO CIVIL O CONYUGAL

Con respecto a los grupos de edad, es el grupo de 60 años y más de edad, quienes dedican 6 horas con 2 minutos a la semana para realizar esta actividad. No obstante, la población de 12 a 19 años son los que le dedican un menor tiempo al aseo de la vivienda, sólo 4 horas con 19 minutos.

Por nivel educativo, se observa que la población con menor nivel educativo (sin nivel, educación inicial y primaria) dedica 5 horas con 34 minutos semanales a esta actividad; mientras que, la población que aprobó algún año de educación superior universitaria destina menos horas a la semana al aseo de la vivienda (4 horas con 25 minutos).

**GRÁFICO Nº 10** PERÚ: PROMEDIO DE HORAS A LA SEMANA QUE LA POBLACIÓN DE 12 AÑOS Y MÁS DE EDAD DEDICA A LA ACTIVIDAD DE ASEO DE LA VIVIENDA, POR GRUPOS DE EDAD Y NIVEL EDUCATIVO