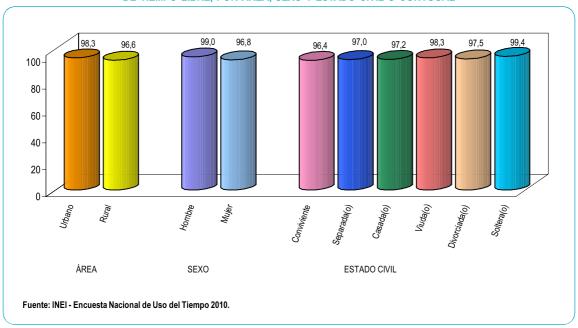

#### Participación de la población de 12 años y más de edad

Por área de residencia, el 95,1% de la población del área rural participa en la ejecución de la actividad de aseo de la vivienda; mientras que en el área urbana la participación en esta actividad es del 93,0%.

Si observamos los resultados por sexo, son las mujeres de 12 años y más de edad, que tienen mayor participación en esta actividad (97,5%); mientras que los hombres lo hacen en menor proporción (89,6%).

Por estado civil o conyugal, se observa que la mayor participación corresponde a población en condición de separada(o) (96,9%), similar participación se observa en la población de solteras(os) (96,5%). Mientras, que la población con condición de separadas(os) tienen la menor participación en la ejecución de la actividad de aseo de la vivienda (95,8%).

**GRÁFICO Nº 7** PERÚ: PORCENTAJE DE POBLACIÓN DE 12 AÑOS Y MÁS DE EDAD QUE PARTICIPA EN LA ACTIVIDAD DE ASEO DE LA VIVIENDA, POR ÁREA, SEXO Y ESTADO CIVIL Y CONYUGAL

Por grupos de edad, podemos observar que el 97,0% de la población del grupo de 12 a 19 años, realizan alguna tarea de aseo de la vivienda; mientras que el grupo de menor participación es el de 30 a 39 años, que participa en esta actividad en un 91,3%.