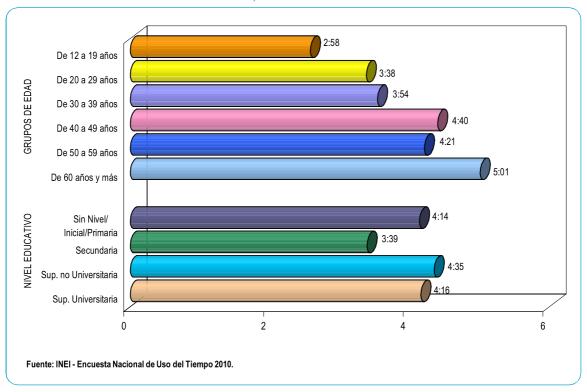

**GRÁFICO Nº 5** PERÚ: PROMEDIO DE HORAS A LA SEMANA QUE LA POBLACIÓN DE 12 AÑOS Y MÁS DE EDAD QUE DEDICA A LA ACTIVIDAD CULINARIA, POR ÁREA, SEXO Y ESTADO CIVIL O CONYUGAL

Por grupos de edad, se observa que es la población de 60 años y más de edad quienes le dedican mayor tiempo a la actividad culinaria (12 horas con 40 minutos semanales), seguido del grupo de 50 a 59 años (12 horas con 17 minutos semanales); mientras que el grupo de 12 a 19 años solo le destina a esta actividad 5 horas con 21 minutos.

Por nivel educativo, es la población de menor nivel educativo (sin nivel, educación inicial y primario) quienes dedican 13 horas con 43 minutos semanales a esta actividad, en tanto, que la población que aprobó algún año de educación superior universitaria destinan solo 6 horas semanales a la actividad culinaria.

**GRÁFICO Nº 6** PERÚ: PROMEDIO DE HORAS A LA SEMANA QUE LA POBLACIÓN DE 12 AÑOS Y MÁS DE EDAD DEDICA A LA ACTIVIDAD CULINARIA, POR GRUPOS DE EDAD Y NIVEL EDUCATIVO