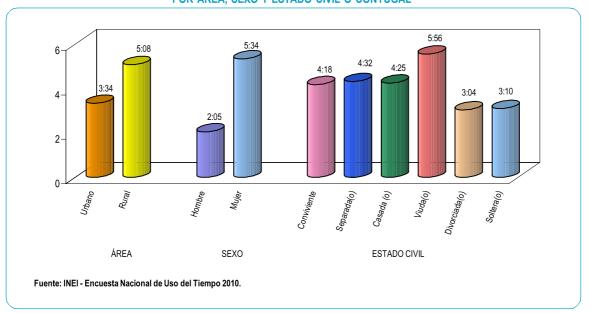

## Tiempo que dedica la población de 12 años y más de edad

Analizando los datos por área de residencia, se observa que la población de 12 años y más de edad del área rural dedica 13 horas con 31 minutos semanales para realizar las tareas que comprende la actividad culinaria; mientras que la población urbana dedica 8 horas con 16 minutos semanales.

Por sexo, las mujeres dedican 13 horas con 43 minutos semanales a esta actividad, en tanto los hombres solamente dedican 4 horas con 2 minutos semanales.

Por estado civil o conyugal, la población cuyo estado civil es viuda(o) le destina 14 horas con 47 minutos a la semana para realizar esta actividad, seguido de la población en condición de casada(o) que dedica a esta actividad 12 horas con 25 minutos semanales; en tanto la población soltera(o) solo emplea 5 horas con 36 minutos semanales de su tiempo a esta actividad.

**GRÁFICO Nº 5** PERÚ: PROMEDIO DE HORAS A LA SEMANA QUE LA POBLACIÓN DE 12 AÑOS Y MÁS DE EDAD QUE DEDICA A LA ACTIVIDAD CULINARIA, POR ÁREA, SEXO Y ESTADO CIVIL O CONYUGAL

Por grupos de edad, se observa que es la población de 60 años y más de edad quienes le dedican mayor tiempo a la actividad culinaria (12 horas con 40 minutos semanales), seguido del grupo de 50 a 59 años (12 horas con 17 minutos semanales); mientras que el grupo de 12 a 19 años solo le destina a esta actividad 5 horas con 21 minutos.