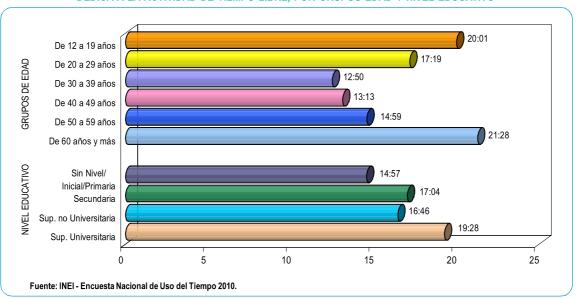

Por nivel educativo, el 85,2% de la población de 12 años y más de edad con menor nivel educativo (sin nivel, educación inicial y primaria) participa en la actividad culinaria, seguido de la población que aprobó algún año de educación secundaria y superior no universitaria, con el 80,3% y 80,2%, respectivamente. Asimismo, los datos nos indican que a mayor nivel educativo menor es la participación en las actividades domésticas como es el caso de la población con educación superior universitaria (77,3%).

**GRÁFICO Nº 4** PERÚ: PORCENTAJE DE LA POBLACIÓN DE 12 AÑOS Y MÁS DE EDAD QUE PARTICIPA EN LA ACTIVIDAD CULINARIA, POR GRUPOS DE EDAD Y NIVEL EDUCATIVO