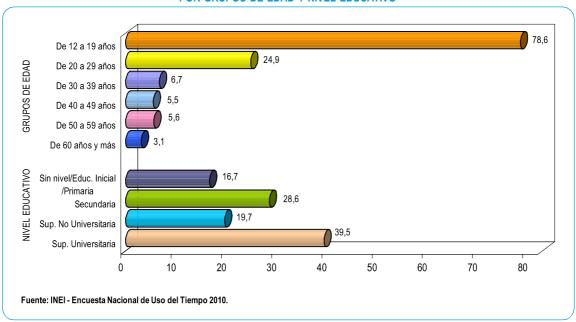

LA POBLACIÓN DE 12 AÑOS Y MÁS DE EDAD QUE PARTICIPA EN ACTIVIDAD EDUCATIVA, POR ÁREA, SEXO Y ESTADO CIVIL O CONYUGAL

Por grupos de edad, la mayor participación en esta actividad se encuentra en el grupo de 12 a 19 años (78,6%), seguido del grupo de 20 a 29 años (24,9%). Asimismo, podemos observar que a mayor edad de la población, menor es la presencia en la actividad educativa, esto sucede a partir del grupo de 30 a 39 años.

Por el nivel educativo, el porcentaje de participación es mayor en la población que aprobó algún año de educación superior universitaria (39,5%), seguido de la población que aprobó algún año de secundaria, con el 28,6%.

**GRÁFICO Nº 48** PERÚ: PORCENTAJE DE LA POBLACIÓN DE 12 AÑOS Y MÁS DE EDAD PARTICIPA EN ACTIVIDAD EDUCATIVA. POR GRUPOS DE EDAD Y NIVEL EDUCATIVO



# • Tiempo que dedica la población de 12 años y más de edad

Considerando el área de residencia de la población de 12 años y más de edad; observamos que los residentes del área urbana utilizan 36 horas con 23 minutos a la semana para realizar sus actividades educativas; mientras que en el área rural emplean 33 horas con 31 minutos semanales.

Por sexo, es la población de hombres guienes emplean 36 horas con 37 minutos a la semana para realizar sus actividades educativas; mientras que las mujeres dedican 34 horas con 52 minutos semanales.

Al analizar los datos, por el estado civil o conyugal de la población de 12 años y más de edad, son las solteras(os) quienes dedican mayor tiempo para sus actividades educativas (38 horas con 59 minutos a la semana), seguido de la población de divorciad